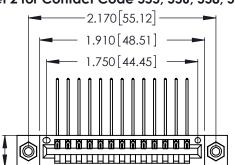

THIS IS A C.A.D. GENERATED DRAWING DO NOT MAKE MANUAL REVISIONS TO MASTER.

ISSUE NUMBER

ORIGINAL

1

**Contact Code 555** 

Contact Code 556

**Contact Code 558** 

**Contact Code 559** 

Contact Code 560

INSULATOR MATERIAL: THERMOPLASTIC POLYESTER, UL 94V-0 CONTACT MATERIAL; COPPER, NICKEL, TIN ALLOY CA-725 CONTACT PLATING: GOLD ON THE MATING AREA, TIN-LEAD

ON THE CONTACT TAILS, NICKEL UNDERPLATE

346/396 SERIES CARD EDGE CONNECTOR CONTACT CODE 555,556,558,559,560 DIMENSIONS

YOUR CONNECTION TO QUALITY & SERVICE

**EDAC INC** TORONTO, ONTARIO CANADA

THESE DRAWINGS AND SPECIFICATIONS ARE THE PROPERTY OF EDAC INC.,AND SHALL NOT BE REPRODUCED, OR COPIED OR USED AS THE BASIS FOR THE MANUFACTURE OR SALE OF APPARATUS WITHOUT WRITTEN PERMISSION.