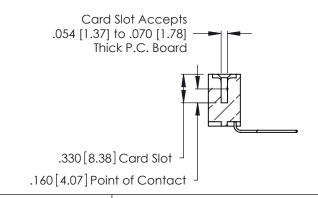

Contact Dimensions:
559-90 Degree Bend (Code 541 Contacts)
See Sheet 2 for Contact Code 555, 556, 558, 559, 560 Dimensions

.370 [9.4]

- INSULATOR MATERIAL: THERMOPLASTIC POLYESTER, UL 94V-0 CONTACT MATERIAL; COPPER, NICKEL, TIN\_ALLOY CA-725
- CONTACT PLATING: GOLD ON THE MATING AREA, TIN-LEAD ON THE CONTACT TAILS, NICKEL UNDERPLATE