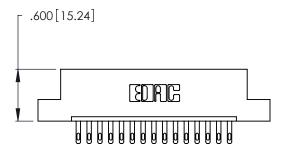

THIS IS A C.A.D. GENERATED DRAWING DO NOT MAKE MANUAL REVISIONS TO MASTER.

| 346/396 SERIES CARD EDGE CONNECTOR |
|------------------------------------|
| PART NUMBER: 346-015-500-107       |

**EDAC INC** TORONTO, ONTARIO CANADA

346/396 SERIES CARD EDGE CONNECTOR CONTACT CODE 555,556,558,559,560 DIMENSIONS

YOUR CONNECTION TO QUALITY & SERVICE

**EDAC INC** TORONTO, ONTARIO CANADA

THESE DRAWINGS AND SPECIFICATIONS ARE THE PROPERTY OF EDAC INC.,AND SHALL NOT BE REPRODUCED, OR COPIED OR USED AS THE BASIS FOR THE MANUFACTURE OR SALE OF APPARATUS WITHOUT WRITTEN PERMISSION.