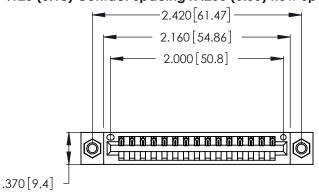

THIS IS A C.A.D. GENERATED DRAWING DO NOT MAKE MANUAL REVISIONS TO MASTER.

| 346/396 SERIES CARD EDGE CONNECTOR |
|------------------------------------|
| PART NUMBER: 346-015-500-107       |

**EDAC INC** TORONTO, ONTARIO CANADA

346/396 SERIES CARD EDGE CONNECTOR CONTACT CODE 555,556,558,559,560 DIMENSIONS

YOUR CONNECTION TO QUALITY & SERVICE

**EDAC INC** TORONTO, ONTARIO CANADA

THESE DRAWINGS AND SPECIFICATIONS ARE THE PROPERTY OF EDAC INC.,AND SHALL NOT BE REPRODUCED, OR COPIED OR USED AS THE BASIS FOR THE MANUFACTURE OR SALE OF APPARATUS WITHOUT WRITTEN PERMISSION.