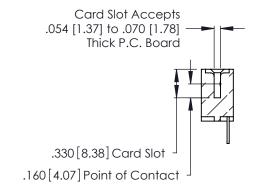

Contact Dimensions: 500-Wire Hole .050x.025 (1.27x0.64) - Tail LG. =.260 (6.60) .125 (3.18) Contact Spacing x .250 (6.35) Row Spacing

- INSULATOR MATERIAL: THERMOPLASTIC POLYESTER, UL 94V-0 CONTACT MATERIAL; COPPER, NICKEL, TIN ALLOY CA-725
- CONTACT PLATING: GOLD ON THE MATING AREA, TIN-LEAD ON THE CONTACT TAILS, NICKEL UNDERPLATE

**Contact Code 560** 

INSULATOR MATERIAL: THERMOPLASTIC POLYESTER, UL 94V-0 CONTACT MATERIAL; COPPER, NICKEL, TIN ALLOY CA-725 CONTACT PLATING: GOLD ON THE MATING AREA, TIN-LEAD

ON THE CONTACT TAILS, NICKEL UNDERPLATE