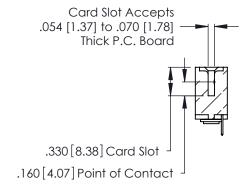

**Contact Code 560** 

INSULATOR MATERIAL: THERMOPLASTIC POLYESTER, UL 94V-0 CONTACT MATERIAL; COPPER, NICKEL, TIN ALLOY CA-725 CONTACT PLATING: GOLD ON THE MATING AREA, TIN-LEAD

ON THE CONTACT TAILS, NICKEL UNDERPLATE

346/396 SERIES CARD EDGE CONNECTOR CONTACT CODE 555,556,558,559,560 DIMENSIONS

YOUR CONNECTION TO QUALITY & SERVICE

**EDAC INC** TORONTO, ONTARIO CANADA

THESE DRAWINGS AND SPECIFICATIONS ARE THE PROPERTY OF EDAC INC.,AND SHALL NOT BE REPRODUCED, OR COPIED OR USED AS THE BASIS FOR THE MANUFACTURE OR SALE OF APPARATUS WITHOUT WRITTEN PERMISSION.