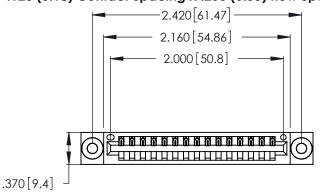

<u>Contact Dimensions:</u>
520-P.C. Tail .030x.018 (0.76x0.46) - Tail LG. = .175 (4.45) .125 (3.18) Contact Spacing x .250 (6.35) Row Spacing

- INSULATOR MATERIAL: THERMOPLASTIC POLYESTER, UL 94V-0 CONTACT MATERIAL; COPPER, NICKEL, TIN ALLOY CA-725
- CONTACT PLATING: GOLD ON THE MATING AREA, TIN-LEAD ON THE CONTACT TAILS, NICKEL UNDERPLATE

THIS IS A C.A.D. GENERATED DRAWING DO NOT MAKE MANUAL REVISIONS TO MASTER.

| 346/396 SERIES CARD EDGE CONNECTOR |
|------------------------------------|
| PART NUMBER: 346-015-520-103       |

**EDAC INC** TORONTO, ONTARIO CANADA