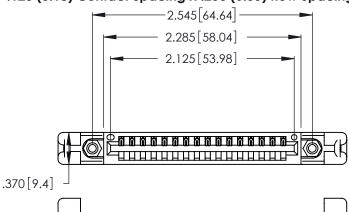

Contact Dimensions: 500-Wire Hole .050x.025 (1.27x0.64) - Tail LG. =.260 (6.60) .125 (3.18) Contact Spacing x .250 (6.35) Row Spacing

INSULATOR MATERIAL: THERMOPLASTIC POLYESTER, UL 94V-0 CONTACT MATERIAL; COPPER, NICKEL, TIN\_ALLOY CA-725

CONTACT PLATING: GOLD ON THE MATING AREA, TIN-LEAD ON THE CONTACT TAILS, NICKEL UNDERPLATE

THIS IS A C.A.D. GENERATED DRAWING DO NOT MAKE MANUAL REVISIONS TO MASTER.

ISSUE NUMBER ORIGINAL 1

346/396 SERIES CARD EDGE CONNECTOR PART NUMBER: 346-016-500-658

**EDAC INC** TORONTO, ONTARIO CANADA

THESE DRAWINGS AND SPECIFICATIONS ARE THE PROPERTY OF EDAC INC.,AND SHALL NOT BE REPRODUCED, OR COPIED OR USED AS THE BASIS FOR THE MANUFACTURE OR SALE OF APPARATUS WITHOUT WRITTEN PERMISSION.

| ACAD REFERENCE NO. |       | 346-ENG-MASTER   |   |  |
|--------------------|-------|------------------|---|--|
| DRAWN: J.LEE       |       | DATE: APR. 22/09 |   |  |
| CHECKED:           |       | DATE:            |   |  |
| SCALE:             | N.T.S | SHEET 1 OF       | 2 |  |
| DRAWING N          | ISS   | UE               |   |  |
| 346-ENG-MASTER     |       |                  | 1 |  |
| I                  |       |                  |   |  |