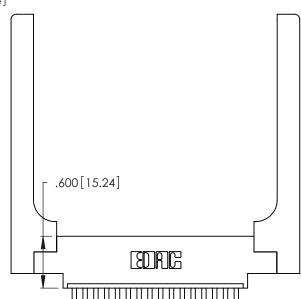

CONTACT PLATING: GOLD ON THE MATING AREA, TIN-LEAD ON THE CONTACT TAILS, NICKEL UNDERPLATE

THIS IS A C.A.D. GENERATED DRAWING DO NOT MAKE MANUAL REVISIONS TO MASTER.

ISSUE NUMBER ORIGINAL 1

346/396 SERIES CARD EDGE CONNECTOR PART NUMBER: 346-016-500-658

**EDAC INC** TORONTO, ONTARIO CANADA

THESE DRAWINGS AND SPECIFICATIONS ARE THE PROPERTY OF EDAC INC.,AND SHALL NOT BE REPRODUCED, OR COPIED OR USED AS THE BASIS FOR THE MANUFACTURE OR SALE OF APPARATUS WITHOUT WRITTEN PERMISSION.

| ACAD REFERENCE NO. |       | 346-ENG-MASTER   |   |  |
|--------------------|-------|------------------|---|--|
| DRAWN: J.LEE       |       | DATE: APR. 22/09 |   |  |
| CHECKED:           |       | DATE:            |   |  |
| SCALE:             | N.T.S | SHEET 1 OF       | 2 |  |
| DRAWING N          | ISS   | UE               |   |  |
| 346-ENG-MASTER     |       |                  | 1 |  |
| I                  |       |                  |   |  |