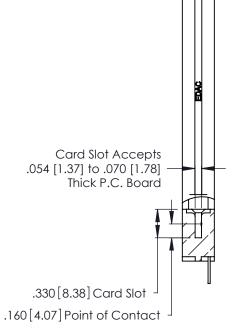

Contact Code 560

INSULATOR MATERIAL: THERMOPLASTIC POLYESTER, UL 94V-0 CONTACT MATERIAL; COPPER, NICKEL, TIN ALLOY CA-725 CONTACT PLATING: GOLD ON THE MATING AREA, TIN-LEAD

ON THE CONTACT TAILS, NICKEL UNDERPLATE

346/396 SERIES CARD EDGE CONNECTOR CONTACT CODE 555,556,558,559,560 DIMENSIONS

YOUR CONNECTION TO QUALITY & SERVICE

**EDAC INC** TORONTO, ONTARIO CANADA

THESE DRAWINGS AND SPECIFICATIONS ARE THE PROPERTY OF EDAC INC.,AND SHALL NOT BE REPRODUCED, OR COPIED OR USED AS THE BASIS FOR THE MANUFACTURE OR SALE OF APPARATUS WITHOUT WRITTEN PERMISSION.

|          | ACAD REFERENCE NO. | 346-ENG-MASTER   |  |
|----------|--------------------|------------------|--|
| <b>.</b> | DRAWN: J.LEE       | DATE: APR. 22/09 |  |
|          | CHECKED:           | DATE:            |  |
|          | SCALE: 1:1         | SHEET 2 OF 2     |  |
|          | DRAWING NUMBER     | ISSUE            |  |
|          | 346-ENG-MASTER     | 1                |  |