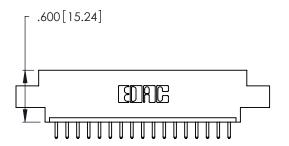

THIS IS A C.A.D. GENERATED DRAWING DO NOT MAKE MANUAL REVISIONS TO MASTER.

ISSUE NUMBER ORIGINAL

1

346/396 SERIES CARD EDGE CONNECTOR PART NUMBER: 346-017-520-608

**EDAC INC** TORONTO, ONTARIO CANADA

THESE DRAWINGS AND SPECIFICATIONS ARE THE PROPERTY OF EDAC INC.,AND SHALL NOT BE REPRODUCED, OR COPIED OR USED AS THE BASIS FOR THE MANUFACTURE OR SALE OF APPARATUS WITHOUT WRITTEN PERMISSION.

346/396 SERIES CARD EDGE CONNECTOR CONTACT CODE 555,556,558,559,560 DIMENSIONS

YOUR CONNECTION TO QUALITY & SERVICE

**EDAC INC** TORONTO, ONTARIO CANADA

THESE DRAWINGS AND SPECIFICATIONS ARE THE PROPERTY OF EDAC INC.,AND SHALL NOT BE REPRODUCED, OR COPIED OR USED AS THE BASIS FOR THE MANUFACTURE OR SALE OF APPARATUS WITHOUT WRITTEN PERMISSION.