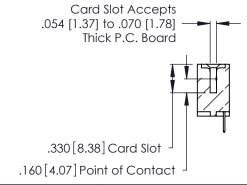

THIS IS A C.A.D. GENERATED DRAWING DO NOT MAKE MANUAL REVISIONS TO MASTER.

ISSUE NUMBER

ORIGINAL

1

**Contact Code 555** 

Contact Code 556

**Contact Code 558** 

**Contact Code 559** 

Contact Code 560

INSULATOR MATERIAL: THERMOPLASTIC POLYESTER, UL 94V-0 CONTACT MATERIAL; COPPER, NICKEL, TIN ALLOY CA-725 CONTACT PLATING: GOLD ON THE MATING AREA, TIN-LEAD

ON THE CONTACT TAILS, NICKEL UNDERPLATE

346/396 SERIES CARD EDGE CONNECTOR CONTACT CODE 555,556,558,559,560 DIMENSIONS

YOUR CONNECTION TO QUALITY & SERVICE

**EDAC INC** TORONTO, ONTARIO CANADA

THESE DRAWINGS AND SPECIFICATIONS ARE THE PROPERTY OF EDAC INC.,AND SHALL NOT BE REPRODUCED, OR COPIED OR USED AS THE BASIS FOR THE MANUFACTURE OR SALE OF APPARATUS WITHOUT WRITTEN PERMISSION.