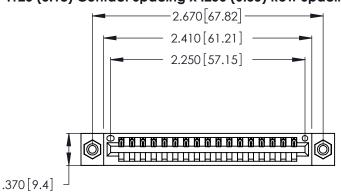

<u>Contact Dimensions:</u>
520-P.C. Tail .030x.018 (0.76x0.46) - Tail LG. = .175 (4.45) .125 (3.18) Contact Spacing x .250 (6.35) Row Spacing

- INSULATOR MATERIAL: THERMOPLASTIC POLYESTER, UL 94V-0 CONTACT MATERIAL; COPPER, NICKEL, TIN ALLOY CA-725
- CONTACT PLATING: GOLD ON THE MATING AREA, TIN-LEAD ON THE CONTACT TAILS, NICKEL UNDERPLATE

THIS IS A C.A.D. GENERATED DRAWING DO NOT MAKE MANUAL REVISIONS TO MASTER.

ISSUE NUMBER ORIGINAL

1

346/396 SERIES CARD EDGE CONNECTOR PART NUMBER: 346-017-520-608

**EDAC INC** TORONTO, ONTARIO CANADA

THESE DRAWINGS AND SPECIFICATIONS ARE THE PROPERTY OF EDAC INC.,AND SHALL NOT BE REPRODUCED, OR COPIED OR USED AS THE BASIS FOR THE MANUFACTURE OR SALE OF APPARATUS WITHOUT WRITTEN PERMISSION.