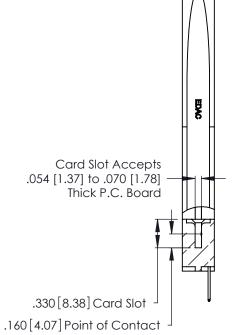

<u>Contact Dimensions:</u>
526-P.C. Tail .018 Sq. (0.46 Sq.) - Tail LG. =.350 (8.89)
.125 (3.18) Contact Spacing x .250 (6.35) Row Spacing

.370 [9.4]

INSULATOR MATERIAL: THERMOPLASTIC POLYESTER, UL 94V-0 CONTACT MATERIAL; COPPER, NICKEL, TIN\_ALLOY CA-725

CONTACT PLATING: GOLD ON THE MATING AREA, TIN-LEAD ON THE CONTACT TAILS, NICKEL UNDERPLATE

THIS IS A C.A.D. GENERATED DRAWING DO NOT MAKE MANUAL REVISIONS TO MASTER.

ISSUE NUMBER

1

ORIGINAL

346/396 SERIES CARD EDGE CONNECTOR PART NUMBER: 346-017-526-678