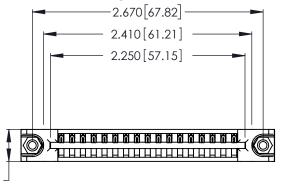

346/396 SERIES CARD EDGE CONNECTOR CONTACT CODE 555,556,558,559,560 DIMENSIONS

YOUR CONNECTION TO QUALITY & SERVICE

**EDAC INC** TORONTO, ONTARIO CANADA

THESE DRAWINGS AND SPECIFICATIONS ARE THE PROPERTY OF EDAC INC.,AND SHALL NOT BE REPRODUCED, OR COPIED OR USED AS THE BASIS FOR THE MANUFACTURE OR SALE OF APPARATUS WITHOUT WRITTEN PERMISSION.