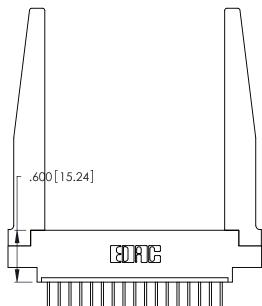

<u>Contact Dimensions:</u>
526-P.C. Tail .018 Sq. (0.46 Sq.) - Tail LG. =.350 (8.89)
.125 (3.18) Contact Spacing x .250 (6.35) Row Spacing

.370 [9.4]

INSULATOR MATERIAL: THERMOPLASTIC POLYESTER, UL 94V-0 CONTACT MATERIAL; COPPER, NICKEL, TIN\_ALLOY CA-725

CONTACT PLATING: GOLD ON THE MATING AREA, TIN-LEAD ON THE CONTACT TAILS, NICKEL UNDERPLATE

THIS IS A C.A.D. GENERATED DRAWING DO NOT MAKE MANUAL REVISIONS TO MASTER.

ISSUE NUMBER

1

ORIGINAL

346/396 SERIES CARD EDGE CONNECTOR PART NUMBER: 346-017-526-678