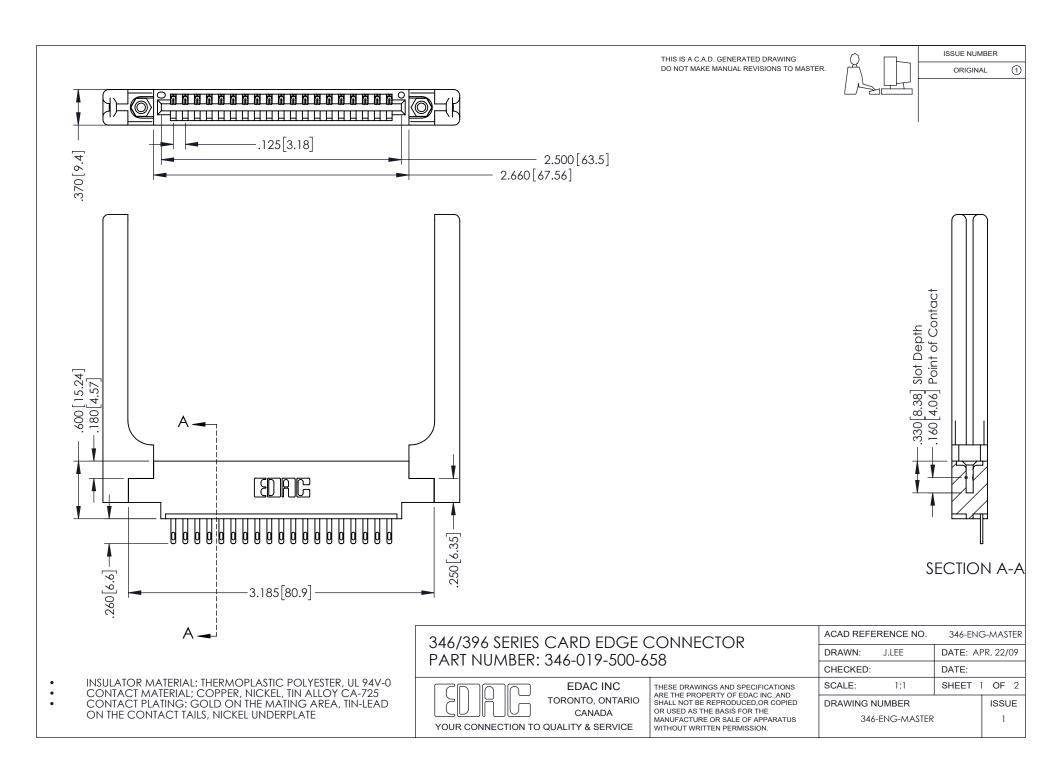

## **Contact Code 556**

INSULATOR MATERIAL: THERMOPLASTIC POLYESTER, UL 94V-0 CONTACT MATERIAL; COPPER, NICKEL, TIN ALLOY CA-725 CONTACT PLATING: GOLD ON THE MATING AREA, TIN-LEAD

ON THE CONTACT TAILS, NICKEL UNDERPLATE

## 346/396 SERIES CARD EDGE CONNECTOR CONTACT CODE 555,556,558,559,560 DIMENSIONS

YOUR CONNECTION TO QUALITY & SERVICE

**EDAC INC** TORONTO, ONTARIO CANADA

THESE DRAWINGS AND SPECIFICATIONS ARE THE PROPERTY OF EDAC INC.,AND SHALL NOT BE REPRODUCED, OR COPIED OR USED AS THE BASIS FOR THE MANUFACTURE OR SALE OF APPARATUS WITHOUT WRITTEN PERMISSION.