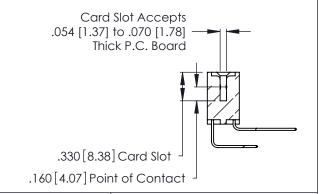

Contact Code 560

INSULATOR MATERIAL: THERMOPLASTIC POLYESTER, UL 94V-0 CONTACT MATERIAL; COPPER, NICKEL, TIN ALLOY CA-725 CONTACT PLATING: GOLD ON THE MATING AREA, TIN-LEAD

ON THE CONTACT TAILS, NICKEL UNDERPLATE

346/396 SERIES CARD EDGE CONNECTOR CONTACT CODE 555,556,558,559,560 DIMENSIONS

YOUR CONNECTION TO QUALITY & SERVICE

**EDAC INC** TORONTO, ONTARIO CANADA

THESE DRAWINGS AND SPECIFICATIONS ARE THE PROPERTY OF EDAC INC.,AND SHALL NOT BE REPRODUCED, OR COPIED OR USED AS THE BASIS FOR THE MANUFACTURE OR SALE OF APPARATUS WITHOUT WRITTEN PERMISSION.