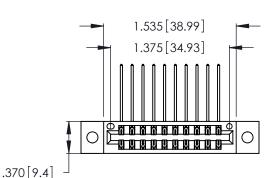

Contact Dimensions:
558-90 Degree Bend (Code 541 Contacts)
See Sheet 2 for Contact Code 555, 556, 558, 559, 560 Dimensions

- INSULATOR MATERIAL: THERMOPLASTIC POLYESTER, UL 94V-0 CONTACT MATERIAL; COPPER, NICKEL, TIN ALLOY CA-725
- CONTACT PLATING: GOLD ON THE MATING AREA, TIN-LEAD ON THE CONTACT TAILS, NICKEL UNDERPLATE

THIS IS A C.A.D. GENERATED DRAWING DO NOT MAKE MANUAL REVISIONS TO MASTER.

346/396 SERIES CARD EDGE CONNECTOR PART NUMBER: 346-020-558-202

**EDAC INC** TORONTO, ONTARIO CANADA

THESE DRAWINGS AND SPECIFICATIONS ARE THE PROPERTY OF EDAC INC., AND SHALL NOT BE REPRODUCED, OR COPIED OR USED AS THE BASIS FOR THE MANUFACTURE OR SALE OF APPARATUS WITHOUT WRITTEN PERMISSION.