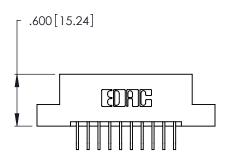

Contact Dimensions:
558-90 Degree Bend (Code 541 Contacts)
See Sheet 2 for Contact Code 555, 556, 558, 559, 560 Dimensions

- INSULATOR MATERIAL: THERMOPLASTIC POLYESTER, UL 94V-0 CONTACT MATERIAL; COPPER, NICKEL, TIN ALLOY CA-725
- CONTACT PLATING: GOLD ON THE MATING AREA, TIN-LEAD ON THE CONTACT TAILS, NICKEL UNDERPLATE

THIS IS A C.A.D. GENERATED DRAWING DO NOT MAKE MANUAL REVISIONS TO MASTER.

346/396 SERIES CARD EDGE CONNECTOR PART NUMBER: 346-020-558-202

**EDAC INC** TORONTO, ONTARIO CANADA

THESE DRAWINGS AND SPECIFICATIONS ARE THE PROPERTY OF EDAC INC., AND SHALL NOT BE REPRODUCED, OR COPIED OR USED AS THE BASIS FOR THE MANUFACTURE OR SALE OF APPARATUS WITHOUT WRITTEN PERMISSION.