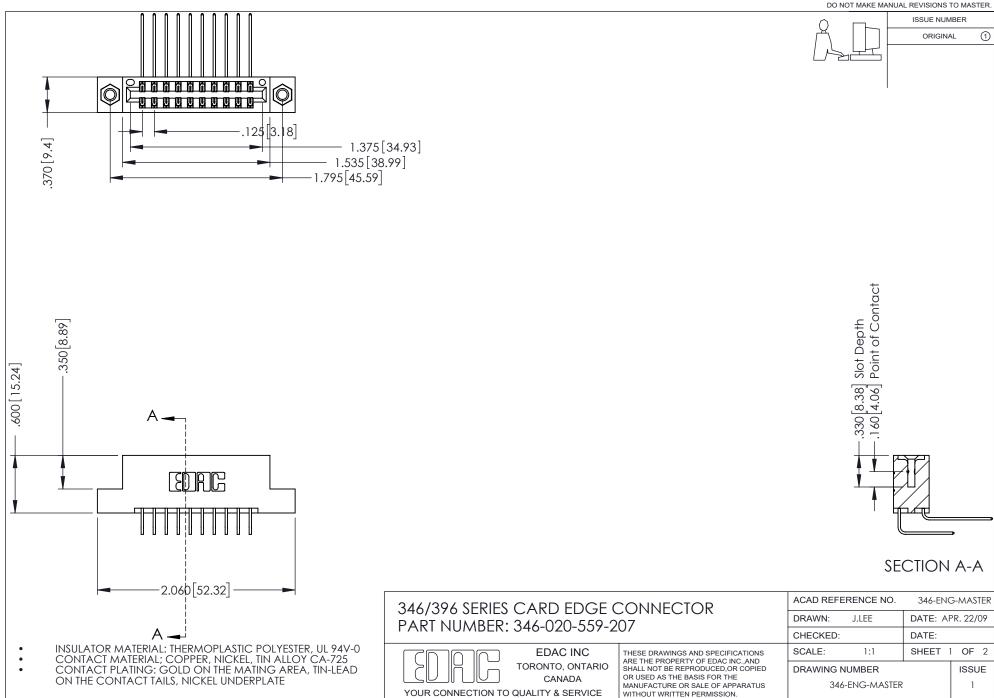

## **Contact Code 556**

INSULATOR MATERIAL: THERMOPLASTIC POLYESTER, UL 94V-0 CONTACT MATERIAL; COPPER, NICKEL, TIN ALLOY CA-725 CONTACT PLATING: GOLD ON THE MATING AREA, TIN-LEAD

ON THE CONTACT TAILS, NICKEL UNDERPLATE

## 346/396 SERIES CARD EDGE CONNECTOR CONTACT CODE 555,556,558,559,560 DIMENSIONS

YOUR CONNECTION TO QUALITY & SERVICE

**EDAC INC** TORONTO, ONTARIO CANADA

THESE DRAWINGS AND SPECIFICATIONS ARE THE PROPERTY OF EDAC INC.,AND SHALL NOT BE REPRODUCED, OR COPIED OR USED AS THE BASIS FOR THE MANUFACTURE OR SALE OF APPARATUS WITHOUT WRITTEN PERMISSION.