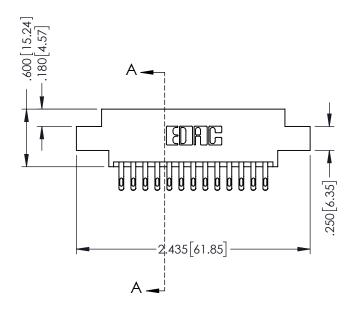

## **Contact Code 555**

## **Contact Code 556**

INSULATOR MATERIAL: THERMOPLASTIC POLYESTER, UL 94V-0 CONTACT MATERIAL; COPPER, NICKEL, TIN ALLOY CA-725 CONTACT PLATING: GOLD ON THE MATING AREA, TIN-LEAD

ON THE CONTACT TAILS, NICKEL UNDERPLATE