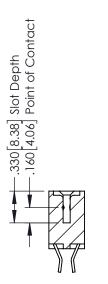

INSULATOR MATERIAL: THERMOPLASTIC POLYESTER, UL 94V-0 CONTACT MATERIAL; COPPER, NICKEL, TIN ALLOY CA-725 CONTACT PLATING: GOLD ON THE MATING AREA, TIN-LEAD ON THE CONTACT TAILS, NICKEL UNDERPLATE

346/396 SERIES CARD EDGE CONNECTOR PART NUMBER: 346-026-555-804

YOUR CONNECTION TO QUALITY & SERVICE

**EDAC INC** TORONTO, ONTARIO CANADA

THESE DRAWINGS AND SPECIFICATIONS ARE THE PROPERTY OF EDAC INC.,AND SHALL NOT BE REPRODUCED,OR COPIED OR USED AS THE BASIS FOR THE MANUFACTURE OR SALE OF APPARATUS WITHOUT WRITTEN PERMISSION.

| ACAD REFERENCE NO. | 346-ENG-MASTER   |
|--------------------|------------------|
| DRAWN: J.LEE       | DATE: APR. 22/09 |
| CHECKED:           | DATE:            |
| SCALE: 1:1         | SHEET 1 OF 2     |
| DRAWING NUMBER     | ISSUE            |

346-ENG-MASTER



SECTION A-A



ISSUE NUMBER ORIGINAL 1



## **Contact Code 555**

## **Contact Code 556**



INSULATOR MATERIAL: THERMOPLASTIC POLYESTER, UL 94V-0 CONTACT MATERIAL; COPPER, NICKEL, TIN ALLOY CA-725 CONTACT PLATING: GOLD ON THE MATING AREA, TIN-LEAD

ON THE CONTACT TAILS, NICKEL UNDERPLATE

## 346/396 SERIES CARD EDGE CONNECTOR CONTACT CODE 555,556,558,559,560 DIMENSIONS

YOUR CONNECTION TO QUALITY & SERVICE

**EDAC INC** TORONTO, ONTARIO CANADA

THESE DRAWINGS AND SPECIFICATIONS ARE THE PROPERTY OF EDAC INC.,AND SHALL NOT BE REPRODUCED, OR COPIED OR USED AS THE BASIS FOR THE MANUFACTURE OR SALE OF APPARATUS WITHOUT WRITTEN PERMISSION.

|                | ACAD REFERENCE NO. | 346-ENG-MASTER   |
|----------------|--------------------|------------------|
|                | DRAWN: J.LEE