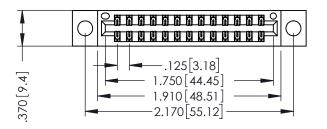

346/396 SERIES CARD EDGE CONNECTOR PART NUMBER: 346-026-555-804

YOUR CONNECTION TO QUALITY & SERVICE

**EDAC INC** TORONTO, ONTARIO CANADA

THESE DRAWINGS AND SPECIFICATIONS ARE THE PROPERTY OF EDAC INC.,AND SHALL NOT BE REPRODUCED,OR COPIED OR USED AS THE BASIS FOR THE MANUFACTURE OR SALE OF APPARATUS WITHOUT WRITTEN PERMISSION.

THIS IS A C.A.D. GENERATED DRAWING DO NOT MAKE MANUAL REVISIONS TO MASTER.

ISSUE NUMBER

ORIGINAL

1

INSULATOR MATERIAL: THERMOPLASTIC POLYESTER, UL 94V-0 CONTACT MATERIAL; COPPER, NICKEL, TIN ALLOY CA-725 CONTACT PLATING: GOLD ON THE MATING AREA, TIN-LEAD ON THE CONTACT TAILS, NICKEL UNDERPLATE