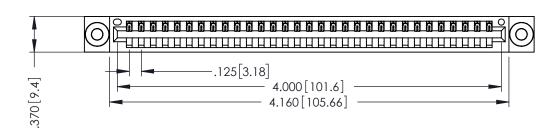

THIS IS A C.A.D. GENERATED DRAWING DO NOT MAKE MANUAL REVISIONS TO MASTER.

ISSUE NUMBER

ORIGINAL

1

.330 [8.38] Slot Depth .160 [4.06] Point of Contact

SECTION A-A

346-ENG-MASTER

346/396 SERIES CARD EDGE CONNECTOR PART NUMBER: 346-031-521-603

YOUR CONNECTION TO QUALITY & SERVICE

**EDAC INC** TORONTO, ONTARIO CANADA

THESE DRAWINGS AND SPECIFICATIONS ARE THE PROPERTY OF EDAC INC., AND SHALL NOT BE REPRODUCED,OR COPIED OR USED AS THE BASIS FOR THE MANUFACTURE OR SALE OF APPARATUS WITHOUT WRITTEN PERMISSION.

| DRAWN: J.LEE   | DATE: APR. 22/09 |
|----------------|------------------|
| CHECKED:       | DATE:            |
| SCALE: 1:1     | SHEET 1 OF 2     |
| DRAWING NUMBER | ISSUE            |
| 346-ENG-MASTER |                  |