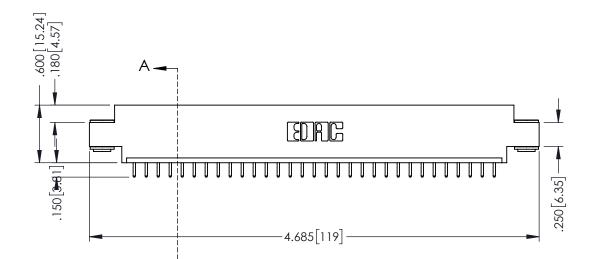

ACAD REFERENCE NO.

INSULATOR MATERIAL: THERMOPLASTIC POLYESTER, UL 94V-0 CONTACT MATERIAL; COPPER, NICKEL, TIN ALLOY CA-725 CONTACT PLATING: GOLD ON THE MATING AREA, TIN-LEAD ON THE CONTACT TAILS, NICKEL UNDERPLATE

## 346/396 SERIES CARD EDGE CONNECTOR CONTACT CODE 555,556,558,559,560 DIMENSIONS

YOUR CONNECTION TO QUALITY & SERVICE

**EDAC INC** TORONTO, ONTARIO CANADA

THESE DRAWINGS AND SPECIFICATIONS ARE THE PROPERTY OF EDAC INC.,AND SHALL NOT BE REPRODUCED, OR COPIED OR USED AS THE BASIS FOR THE MANUFACTURE OR SALE OF APPARATUS WITHOUT WRITTEN PERMISSION.

|   | ACAD REFERENCE NO. | 346-ENG-MASTER   |
|---|--------------------|------------------|
|   | DRAWN: J.LEE       | DATE: APR. 22/09 |
| ) | CHECKED:           | DATE:            |
|   | SCALE: 1:1         | SHEET 2 OF 2     |
|   | DRAWING NUMBER     | ISSUE            |
|   | 346-ENG-MASTER     | 1                |