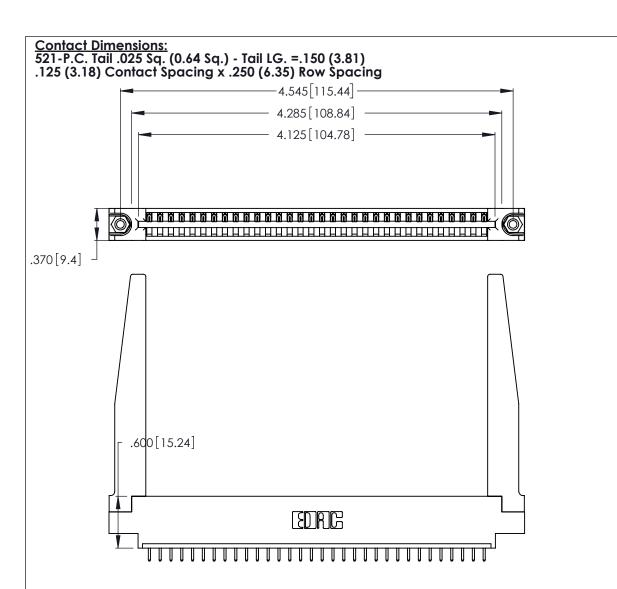

THIS IS A C.A.D. GENERATED DRAWING DO NOT MAKE MANUAL REVISIONS TO MASTER.

ISSUE NUMBER

ORIGINAL

(1)

Card Slot Accepts .054 [1.37] to .070 [1.78] Thick P.C. Board .330 [8.38] Card Slot .160 [4.07] Point of Contact

346/396 SERIES CARD EDGE CONNECTOR PART NUMBER: 346-032-521-678

YOUR CONNECTION TO QUALITY & SERVICE

**EDAC INC** TORONTO, ONTARIO CANADA

THESE DRAWINGS AND SPECIFICATIONS ARE THE PROPERTY OF EDAC INC.,AND SHALL NOT BE REPRODUCED, OR COPIED OR USED AS THE BASIS FOR THE MANUFACTURE OR SALE OF APPARATUS WITHOUT WRITTEN PERMISSION.

DRAWN: J.LEE DATE: APR. 22/09 CHECKED: DATE: SCALE: N.T.S SHEET 1 OF 2 DRAWING NUMBER **ISSUE** 346-ENG-MASTER

346-ENG-MASTER

ACAD REFERENCE NO.

INSULATOR MATERIAL: THERMOPLASTIC POLYESTER, UL 94V-0 CONTACT MATERIAL; COPPER, NICKEL, TIN ALLOY CA-725

CONTACT PLATING: GOLD ON THE MATING AREA, TIN-LEAD ON THE CONTACT TAILS, NICKEL UNDERPLATE

THIS IS A C.A.D. GENERATED DRAWING DO NOT MAKE MANUAL REVISIONS TO MASTER.

ISSUE NUMBER

ORIGINAL

1

**Contact Code 555** 