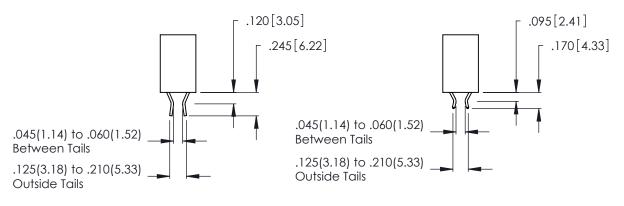

Contact Code 556

**Contact Code 558** 

**Contact Code 559** 

**Contact Code 560** 

INSULATOR MATERIAL: THERMOPLASTIC POLYESTER, UL 94V-0 CONTACT MATERIAL; COPPER, NICKEL, TIN ALLOY CA-725 CONTACT PLATING: GOLD ON THE MATING AREA, TIN-LEAD

ON THE CONTACT TAILS, NICKEL UNDERPLATE

346/396 SERIES CARD EDGE CONNECTOR CONTACT CODE 555,556,558,559,560 DIMENSIONS

YOUR CONNECTION TO QUALITY & SERVICE

**EDAC INC** TORONTO, ONTARIO CANADA

THESE DRAWINGS AND SPECIFICATIONS ARE THE PROPERTY OF EDAC INC.,AND SHALL NOT BE REPRODUCED, OR COPIED OR USED AS THE BASIS FOR THE MANUFACTURE OR SALE OF APPARATUS WITHOUT WRITTEN PERMISSION.

|   | ACAD REFERENCE NO. | 346-ENG-MASTER   |
|---|--------------------|------------------|
|   | DRAWN: J.LEE       | DATE: APR. 22/09 |
| • | CHECKED:           | DATE:            |
|   | SCALE: 1:1         | SHEET 2 OF 2     |
|   | DRAWING NUMBER     | ISSUE            |
|   | 346-ENG-MASTER     | 1                |