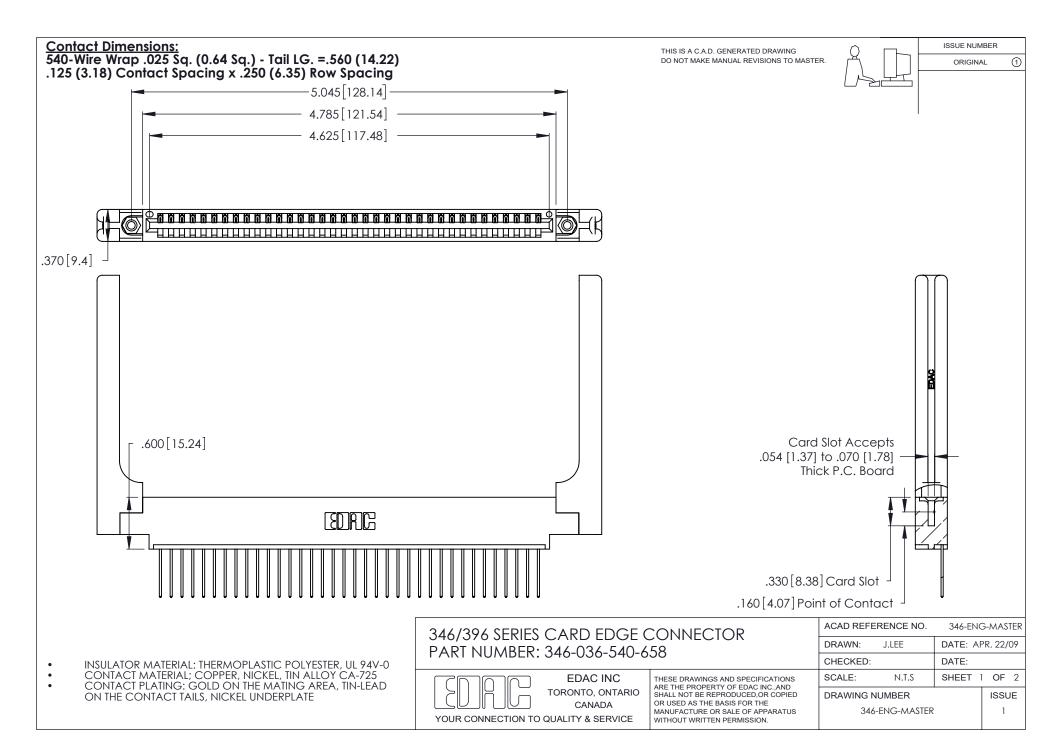

THIS IS A C.A.D. GENERATED DRAWING DO NOT MAKE MANUAL REVISIONS TO MASTER.

ISSUE NUMBER

ORIGINAL

1

**Contact Code 555** 

Contact Code 556

**Contact Code 558** 

**Contact Code 559** 

Contact Code 560

INSULATOR MATERIAL: THERMOPLASTIC POLYESTER, UL 94V-0 CONTACT MATERIAL; COPPER, NICKEL, TIN ALLOY CA-725 CONTACT PLATING: GOLD ON THE MATING AREA, TIN-LEAD

ON THE CONTACT TAILS, NICKEL UNDERPLATE

346/396 SERIES CARD EDGE CONNECTOR CONTACT CODE 555,556,558,559,560 DIMENSIONS

YOUR CONNECTION TO QUALITY & SERVICE

**EDAC INC** TORONTO, ONTARIO CANADA

THESE DRAWINGS AND SPECIFICATIONS ARE THE PROPERTY OF EDAC INC.,AND SHALL NOT BE REPRODUCED, OR COPIED OR USED AS THE BASIS FOR THE MANUFACTURE OR SALE OF APPARATUS WITHOUT WRITTEN PERMISSION.