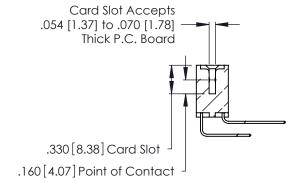

Contact Code 560

INSULATOR MATERIAL: THERMOPLASTIC POLYESTER, UL 94V-0 CONTACT MATERIAL; COPPER, NICKEL, TIN ALLOY CA-725 CONTACT PLATING: GOLD ON THE MATING AREA, TIN-LEAD

ON THE CONTACT TAILS, NICKEL UNDERPLATE

346/396 SERIES CARD EDGE CONNECTOR CONTACT CODE 555,556,558,559,560 DIMENSIONS

YOUR CONNECTION TO QUALITY & SERVICE

**EDAC INC** TORONTO, ONTARIO CANADA

THESE DRAWINGS AND SPECIFICATIONS ARE THE PROPERTY OF EDAC INC.,AND SHALL NOT BE REPRODUCED, OR COPIED OR USED AS THE BASIS FOR THE MANUFACTURE OR SALE OF APPARATUS WITHOUT WRITTEN PERMISSION.