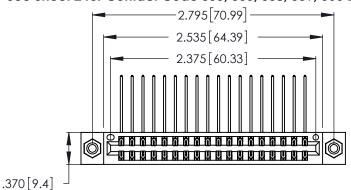

Contact Dimensions:
559-90 Degree Bend (Code 541 Contacts)
See Sheet 2 for Contact Code 555, 556, 558, 559, 560 Dimensions

- INSULATOR MATERIAL: THERMOPLASTIC POLYESTER, UL 94V-0 CONTACT MATERIAL; COPPER, NICKEL, TIN ALLOY CA-725
- CONTACT PLATING: GOLD ON THE MATING AREA, TIN-LEAD ON THE CONTACT TAILS, NICKEL UNDERPLATE

THIS IS A C.A.D. GENERATED DRAWING DO NOT MAKE MANUAL REVISIONS TO MASTER.

346/396 SERIES CARD EDGE CONNECTOR PART NUMBER: 346-036-559-208

**EDAC INC** TORONTO, ONTARIO CANADA

THESE DRAWINGS AND SPECIFICATIONS ARE THE PROPERTY OF EDAC INC., AND SHALL NOT BE REPRODUCED, OR COPIED OR USED AS THE BASIS FOR THE MANUFACTURE OR SALE OF APPARATUS WITHOUT WRITTEN PERMISSION.