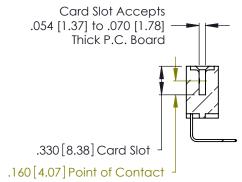

Contact Dimensions:
558-90 Degree Bend (Code 541 Contacts)
See Sheet 2 for Contact Code 555, 556, 558, 559, 560 Dimensions -5.295 [134.49] 5.035[127.89] -4.875[123.83] —

THIS IS A C.A.D. GENERATED DRAWING DO NOT MAKE MANUAL REVISIONS TO MASTER.