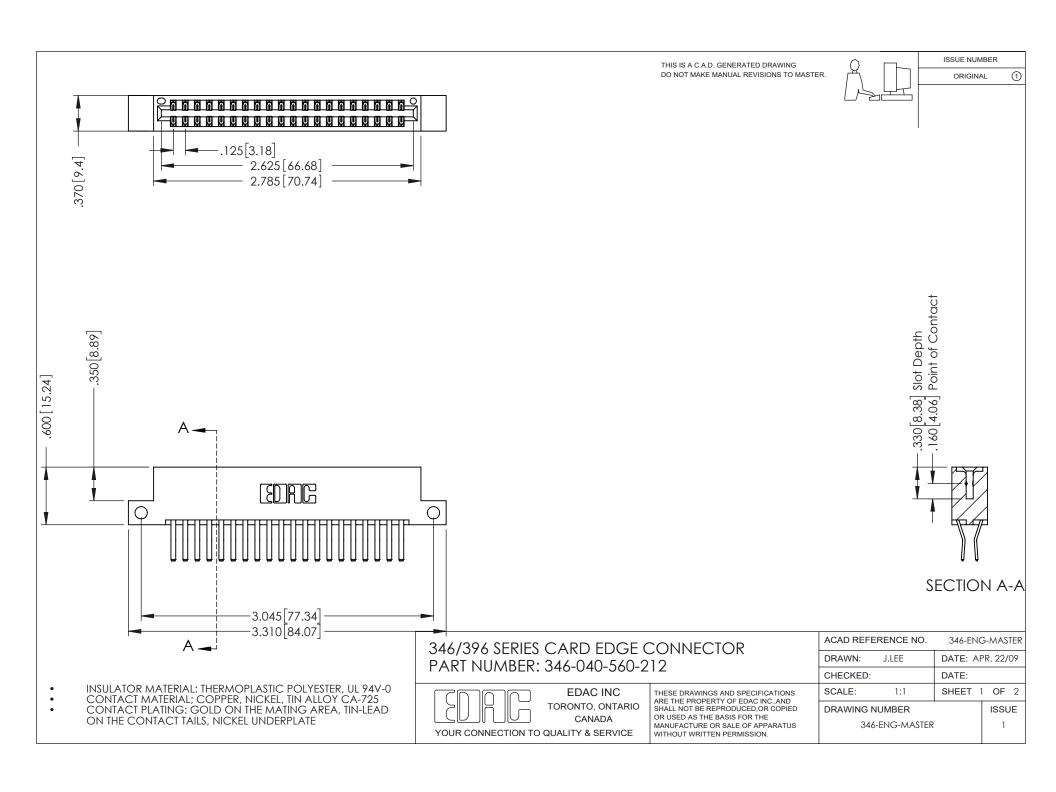

## **Contact Code 556**

INSULATOR MATERIAL: THERMOPLASTIC POLYESTER, UL 94V-0 CONTACT MATERIAL; COPPER, NICKEL, TIN ALLOY CA-725 CONTACT PLATING: GOLD ON THE MATING AREA, TIN-LEAD

ON THE CONTACT TAILS, NICKEL UNDERPLATE

## 346/396 SERIES CARD EDGE CONNECTOR CONTACT CODE 555,556,558,559,560 DIMENSIONS

YOUR CONNECTION TO QUALITY & SERVICE

**EDAC INC** TORONTO, ONTARIO CANADA

THESE DRAWINGS AND SPECIFICATIONS ARE THE PROPERTY OF EDAC INC.,AND SHALL NOT BE REPRODUCED, OR COPIED OR USED AS THE BASIS FOR THE MANUFACTURE OR SALE OF APPARATUS WITHOUT WRITTEN PERMISSION.