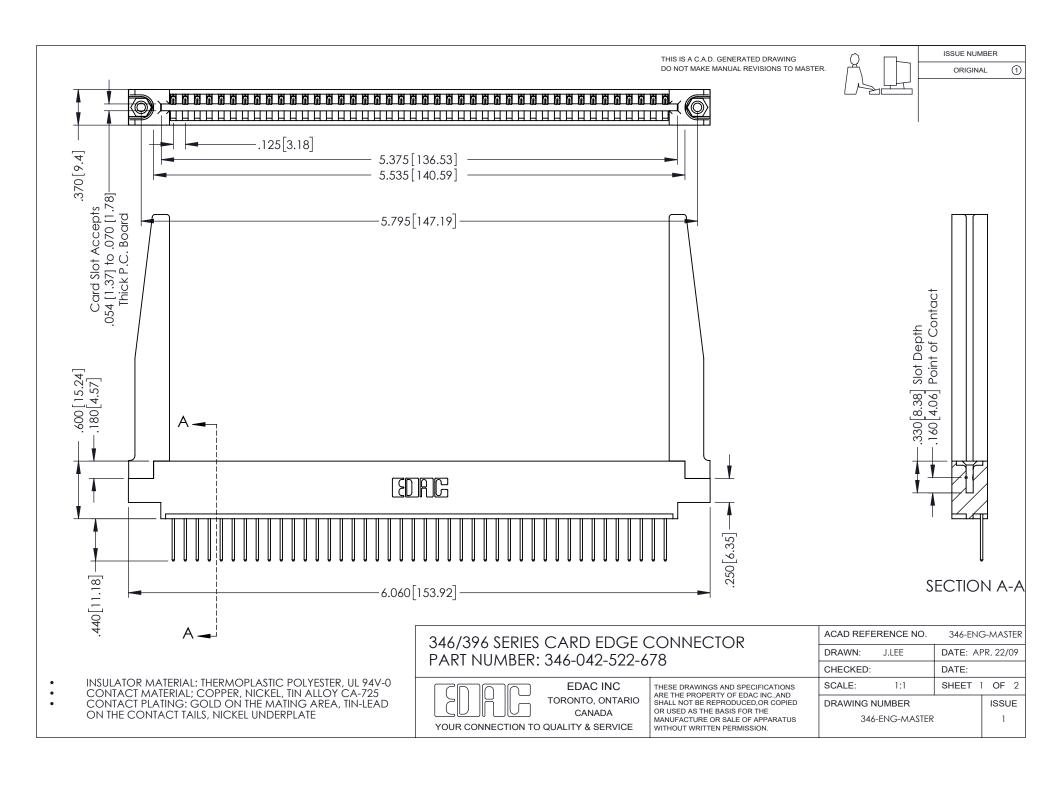

ISSUE NUMBER ORIGINAL 1

## **Contact Code 556**

INSULATOR MATERIAL: THERMOPLASTIC POLYESTER, UL 94V-0 CONTACT MATERIAL; COPPER, NICKEL, TIN ALLOY CA-725 CONTACT PLATING: GOLD ON THE MATING AREA, TIN-LEAD

ON THE CONTACT TAILS, NICKEL UNDERPLATE

## 346/396 SERIES CARD EDGE CONNECTOR CONTACT CODE 555,556,558,559,560 DIMENSIONS

YOUR CONNECTION TO QUALITY & SERVICE

**EDAC INC** TORONTO, ONTARIO CANADA

THESE DRAWINGS AND SPECIFICATIONS ARE THE PROPERTY OF EDAC INC.,AND SHALL NOT BE REPRODUCED, OR COPIED OR USED AS THE BASIS FOR THE MANUFACTURE OR SALE OF APPARATUS WITHOUT WRITTEN PERMISSION.