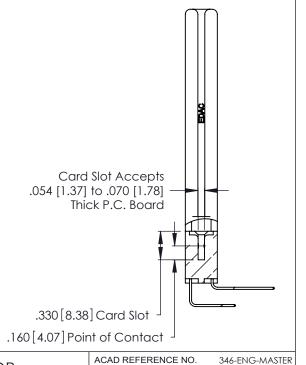

Contact Dimensions:
558-90 Degree Bend (Code 541 Contacts)
See Sheet 2 for Contact Code 555, 556, 558, 559, 560 Dimensions -3.170[80.52]-2.910[73.91] 2.750 [69.85] .370 [9.4] .600 [15.24] 

THIS IS A C.A.D. GENERATED DRAWING DO NOT MAKE MANUAL REVISIONS TO MASTER.

|  | ACAD REFERENCE NO. | 346-ENG-MASTER   |
|--|--------------------|------------------|
|  | DRAWN: J.LEE       | DATE: APR. 22/09 |
|  | CHECKED:           | DATE:            |
|  | SCALE: 1:1         | SHEET 2 OF 2     |
|  | DRAWING NUMBER     | ISSUE            |
|  | 346-ENG-MASTER     | 1                |