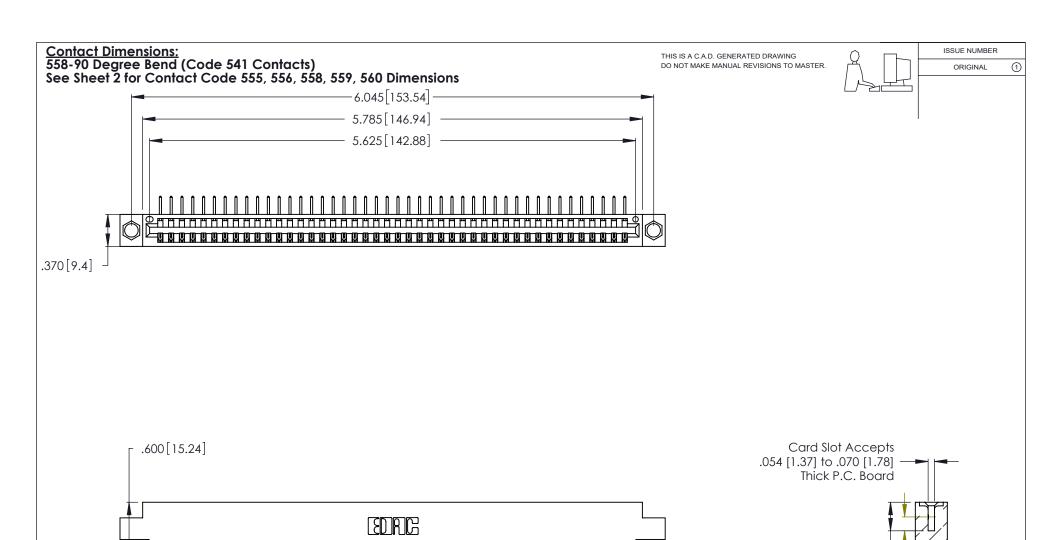

INSULATOR MATERIAL: THERMOPLASTIC POLYESTER, UL 94V-0 CONTACT MATERIAL; COPPER, NICKEL, TIN ALLOY CA-725

CONTACT PLATING: GOLD ON THE MATING AREA, TIN-LEAD ON THE CONTACT TAILS, NICKEL UNDERPLATE

| 346/396 SERIES CARD EDGE CONNECTO | )R |
|-----------------------------------|----|
| PART NUMBER: 346-044-558-604      |    |