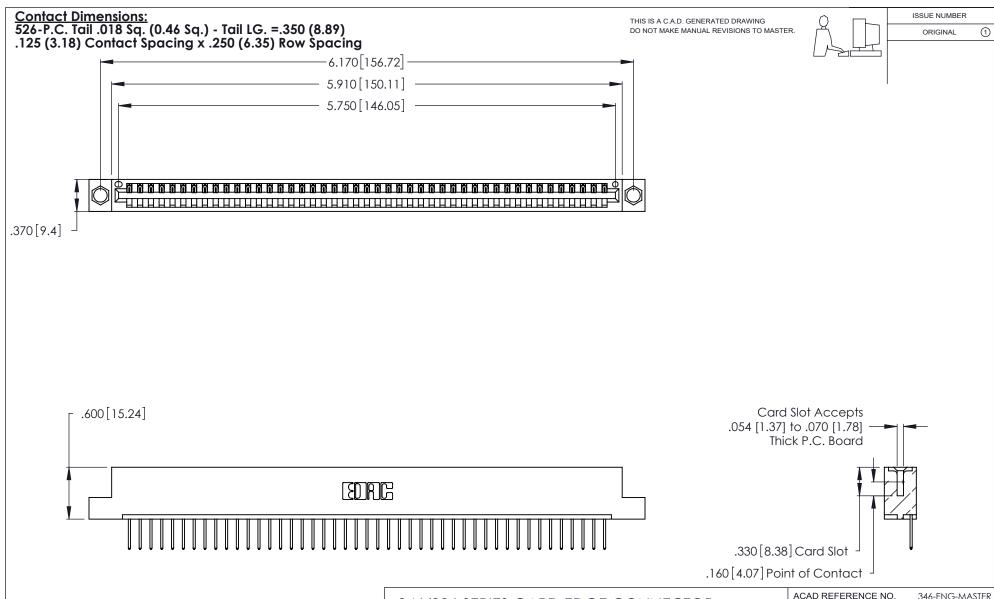

| ACAD REFERENCE NO. |       | 346-ENG-MASTER |           |
|--------------------|-------|----------------|-----------|
| DRAWN:             | J.LEE | DATE: AF       | PR. 22/09 |
| CHECKED:           |       | DATE:          |           |
| SCALE:             | N.T.S | SHEET 1        | OF 2      |
| DRAWING NUMBER     |       |                | ISSUE     |
| 346-ENG-MASTER     |       |                | 1         |