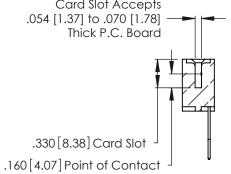

Contact Code 560

INSULATOR MATERIAL: THERMOPLASTIC POLYESTER, UL 94V-0 CONTACT MATERIAL; COPPER, NICKEL, TIN ALLOY CA-725 CONTACT PLATING: GOLD ON THE MATING AREA, TIN-LEAD

ON THE CONTACT TAILS, NICKEL UNDERPLATE

346/396 SERIES CARD EDGE CONNECTOR CONTACT CODE 555,556,558,559,560 DIMENSIONS

YOUR CONNECTION TO QUALITY & SERVICE

**EDAC INC** TORONTO, ONTARIO CANADA

THESE DRAWINGS AND SPECIFICATIONS ARE THE PROPERTY OF EDAC INC.,AND SHALL NOT BE REPRODUCED, OR COPIED OR USED AS THE BASIS FOR THE MANUFACTURE OR SALE OF APPARATUS WITHOUT WRITTEN PERMISSION.

|   | ACAD REFERENCE NO. | 346-ENG-MASTER   |  |
|---|--------------------|------------------|--|
|   | DRAWN: J.LEE       | DATE: APR. 22/09 |  |
| ) | CHECKED:           | DATE:            |  |
|   | SCALE: 1:1         | SHEET 2 OF 2     |  |
|   | DRAWING NUMBER     | ISSUE            |  |
|   | 346-ENG-MASTER     | 1                |  |