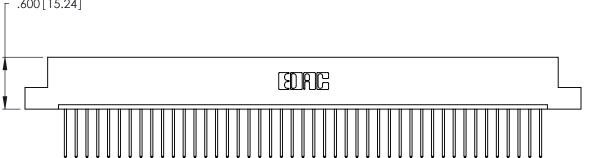

Contact Code 560

INSULATOR MATERIAL: THERMOPLASTIC POLYESTER, UL 94V-0 CONTACT MATERIAL; COPPER, NICKEL, TIN ALLOY CA-725 CONTACT PLATING: GOLD ON THE MATING AREA, TIN-LEAD

ON THE CONTACT TAILS, NICKEL UNDERPLATE

346/396 SERIES CARD EDGE CONNECTOR CONTACT CODE 555,556,558,559,560 DIMENSIONS

YOUR CONNECTION TO QUALITY & SERVICE

**EDAC INC** TORONTO, ONTARIO CANADA

THESE DRAWINGS AND SPECIFICATIONS ARE THE PROPERTY OF EDAC INC.,AND SHALL NOT BE REPRODUCED, OR COPIED OR USED AS THE BASIS FOR THE MANUFACTURE OR SALE OF APPARATUS WITHOUT WRITTEN PERMISSION.

|   | ACAD REFERENCE NO. | 346-ENG-MASTER   |  |
|---|--------------------|------------------|--|
|   | DRAWN: J.LEE       | DATE: APR. 22/09 |  |
| ) | CHECKED:           | DATE:            |  |
|   | SCALE: 1:1         | SHEET 2 OF 2     |  |
|   | DRAWING NUMBER     | ISSUE            |  |
|   | 346-ENG-MASTER     | 1                |  |