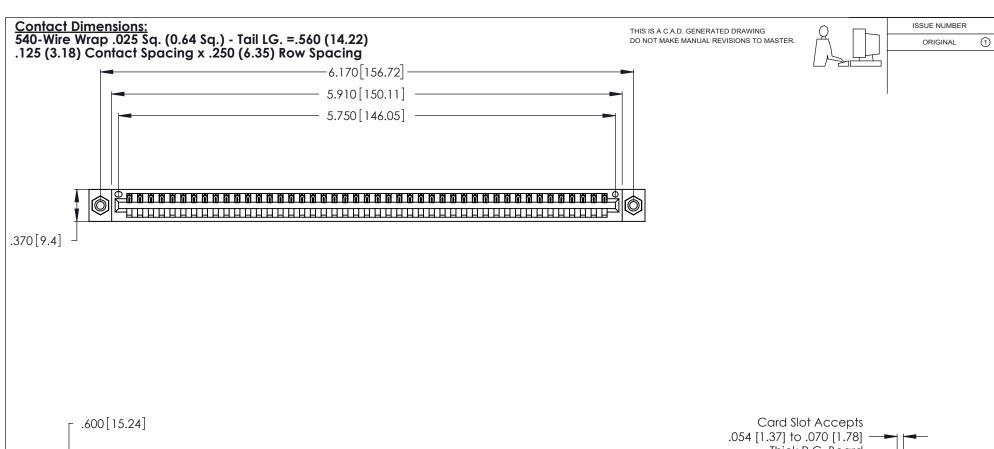

INSULATOR MATERIAL: THERMOPLASTIC POLYESTER, UL 94V-0 CONTACT MATERIAL; COPPER, NICKEL, TIN\_ALLOY CA-725

CONTACT PLATING: GOLD ON THE MATING AREA, TIN-LEAD ON THE CONTACT TAILS, NICKEL UNDERPLATE

346/396 SERIES CARD EDGE CONNECTOR PART NUMBER: 346-045-540-108

YOUR CONNECTION TO QUALITY & SERVICE

**EDAC INC** TORONTO, ONTARIO CANADA

THESE DRAWINGS AND SPECIFICATIONS ARE THE PROPERTY OF EDAC INC.,AND SHALL NOT BE REPRODUCED, OR COPIED OR USED AS THE BASIS FOR THE MANUFACTURE OR SALE OF APPARATUS WITHOUT WRITTEN PERMISSION.

|  | ACAD REFERENCE NO. |       | 346-ENG-MASTER |           |
|--|--------------------|-------|----------------|-----------|
|  | DRAWN:             | J.LEE | DATE: A        | PR. 22/09 |
|  | CHECKED:           |       | DATE:          |           |
|  | SCALE:             | N.T.S | SHEET          | OF 2      |
|  | DRAWING NUMBER     |       | ISSUE          |           |
|  | 346-ENG-MASTER     |       |                | 1         |