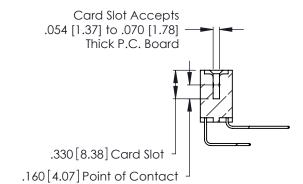

Contact Code 556

**Contact Code 558** 

**Contact Code 559** 

Contact Code 560

INSULATOR MATERIAL: THERMOPLASTIC POLYESTER, UL 94V-0 CONTACT MATERIAL; COPPER, NICKEL, TIN ALLOY CA-725 CONTACT PLATING: GOLD ON THE MATING AREA, TIN-LEAD

ON THE CONTACT TAILS, NICKEL UNDERPLATE

346/396 SERIES CARD EDGE CONNECTOR CONTACT CODE 555,556,558,559,560 DIMENSIONS

YOUR CONNECTION TO QUALITY & SERVICE

**EDAC INC** TORONTO, ONTARIO CANADA

THESE DRAWINGS AND SPECIFICATIONS ARE THE PROPERTY OF EDAC INC.,AND SHALL NOT BE REPRODUCED, OR COPIED OR USED AS THE BASIS FOR THE MANUFACTURE OR SALE OF APPARATUS WITHOUT WRITTEN PERMISSION.