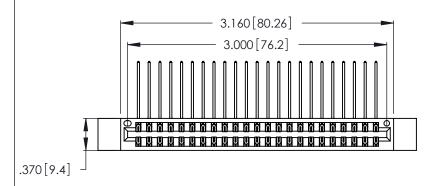

346/396 SERIES CARD EDGE CONNECTOR PART NUMBER: 346-046-558-812

**EDAC INC** TORONTO, ONTARIO CANADA

THESE DRAWINGS AND SPECIFICATIONS ARE THE PROPERTY OF EDAC INC.,AND SHALL NOT BE REPRODUCED, OR COPIED OR USED AS THE BASIS FOR THE MANUFACTURE OR SALE OF APPARATUS WITHOUT WRITTEN PERMISSION.