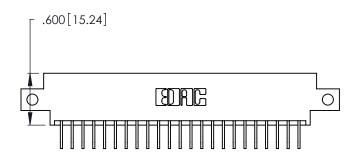

346/396 SERIES CARD EDGE CONNECTOR PART NUMBER: 346-046-558-812

**EDAC INC** TORONTO, ONTARIO CANADA

THESE DRAWINGS AND SPECIFICATIONS ARE THE PROPERTY OF EDAC INC.,AND SHALL NOT BE REPRODUCED, OR COPIED OR USED AS THE BASIS FOR THE MANUFACTURE OR SALE OF APPARATUS WITHOUT WRITTEN PERMISSION.