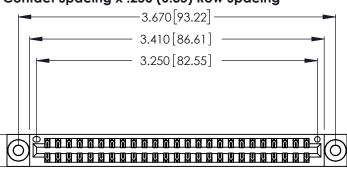

<u>Contact Dimensions:</u>
522-P.C. Tail .025 Sq. (0.64 Sq.) - Tail LG. =.440 (11.18)
.125 (3.18) Contact Spacing x .250 (6.35) Row Spacing

.370 [9.4]

.600 [15.24] REDIRICA

THIS IS A C.A.D. GENERATED DRAWING DO NOT MAKE MANUAL REVISIONS TO MASTER.