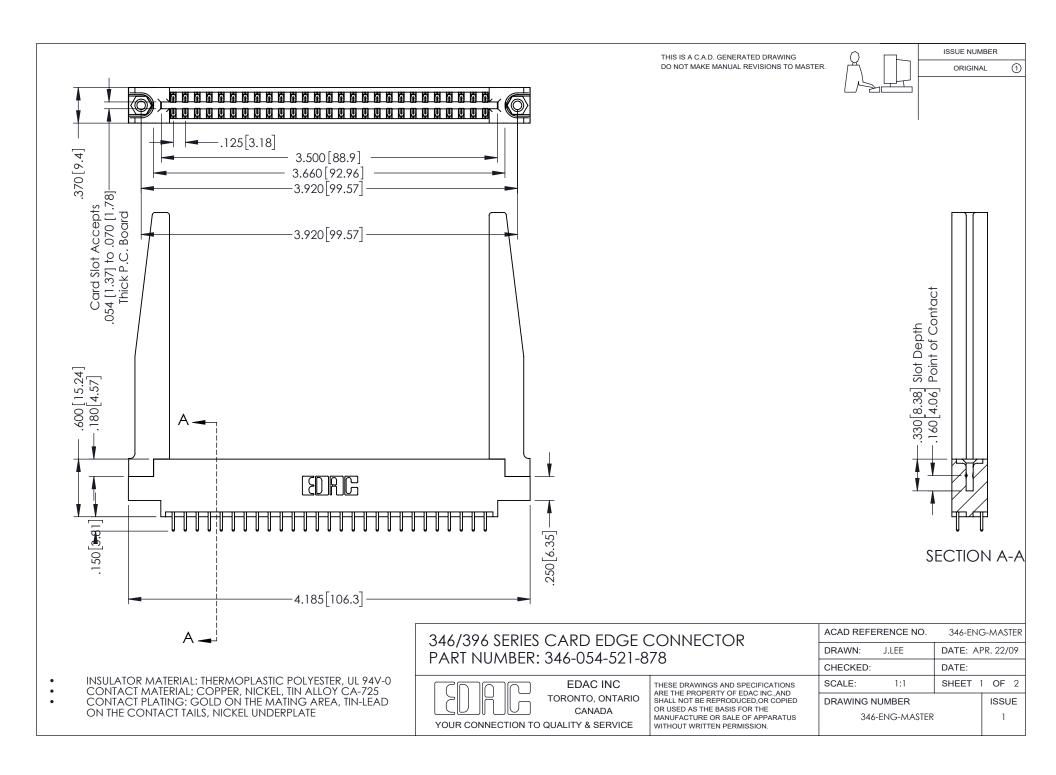

## **Contact Code 556**

INSULATOR MATERIAL: THERMOPLASTIC POLYESTER, UL 94V-0 CONTACT MATERIAL; COPPER, NICKEL, TIN ALLOY CA-725 CONTACT PLATING: GOLD ON THE MATING AREA, TIN-LEAD

ON THE CONTACT TAILS, NICKEL UNDERPLATE