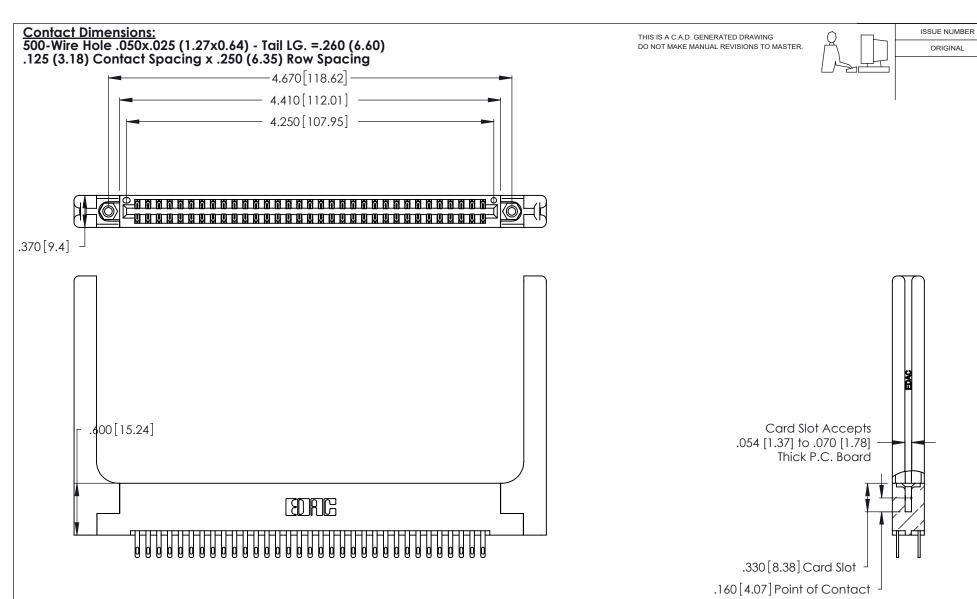

346/396 SERIES CARD EDGE CONNECTOR CONTACT CODE 555,556,558,559,560 DIMENSIONS

YOUR CONNECTION TO QUALITY & SERVICE

**EDAC INC** TORONTO, ONTARIO CANADA

THESE DRAWINGS AND SPECIFICATIONS ARE THE PROPERTY OF EDAC INC.,AND SHALL NOT BE REPRODUCED, OR COPIED OR USED AS THE BASIS FOR THE MANUFACTURE OR SALE OF APPARATUS WITHOUT WRITTEN PERMISSION.