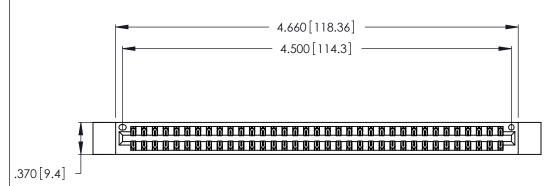

346/396 SERIES CARD EDGE CONNECTOR PART NUMBER: 346-070-522-812

**EDAC INC** TORONTO, ONTARIO CANADA

THESE DRAWINGS AND SPECIFICATIONS ARE THE PROPERTY OF EDAC INC.,AND SHALL NOT BE REPRODUCED, OR COPIED OR USED AS THE BASIS FOR THE MANUFACTURE OR SALE OF APPARATUS WITHOUT WRITTEN PERMISSION.

<u>Contact Dimensions:</u>
522-P.C. Tail .025 Sq. (0.64 Sq.) - Tail LG. =.440 (11.18)
.125 (3.18) Contact Spacing x .250 (6.35) Row Spacing

THIS IS A C.A.D. GENERATED DRAWING DO NOT MAKE MANUAL REVISIONS TO MASTER.

.600 [15.24] 

- INSULATOR MATERIAL: THERMOPLASTIC POLYESTER, UL 94V-0 CONTACT MATERIAL; COPPER, NICKEL, TIN ALLOY CA-725
- CONTACT PLATING: GOLD ON THE MATING AREA, TIN-LEAD ON THE CONTACT TAILS, NICKEL UNDERPLATE