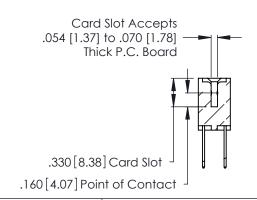

346/396 SERIES CARD EDGE CONNECTOR CONTACT CODE 555,556,558,559,560 DIMENSIONS

YOUR CONNECTION TO QUALITY & SERVICE

**EDAC INC** TORONTO, ONTARIO CANADA

THESE DRAWINGS AND SPECIFICATIONS ARE THE PROPERTY OF EDAC INC.,AND SHALL NOT BE REPRODUCED, OR COPIED OR USED AS THE BASIS FOR THE MANUFACTURE OR SALE OF APPARATUS WITHOUT WRITTEN PERMISSION.

Contact Code 560

INSULATOR MATERIAL: THERMOPLASTIC POLYESTER, UL 94V-0 CONTACT MATERIAL; COPPER, NICKEL, TIN ALLOY CA-725 CONTACT PLATING: GOLD ON THE MATING AREA, TIN-LEAD

ON THE CONTACT TAILS, NICKEL UNDERPLATE