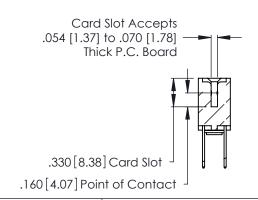

THIS IS A C.A.D. GENERATED DRAWING DO NOT MAKE MANUAL REVISIONS TO MASTER.

ISSUE NUMBER

ORIGINAL

1

**Contact Code 555** 

Contact Code 556

**Contact Code 558** 

**Contact Code 559** 

Contact Code 560

INSULATOR MATERIAL: THERMOPLASTIC POLYESTER, UL 94V-0 CONTACT MATERIAL; COPPER, NICKEL, TIN ALLOY CA-725 CONTACT PLATING: GOLD ON THE MATING AREA, TIN-LEAD

ON THE CONTACT TAILS, NICKEL UNDERPLATE

346/396 SERIES CARD EDGE CONNECTOR CONTACT CODE 555,556,558,559,560 DIMENSIONS

YOUR CONNECTION TO QUALITY & SERVICE

**EDAC INC** TORONTO, ONTARIO CANADA

THESE DRAWINGS AND SPECIFICATIONS ARE THE PROPERTY OF EDAC INC.,AND SHALL NOT BE REPRODUCED, OR COPIED OR USED AS THE BASIS FOR THE MANUFACTURE OR SALE OF APPARATUS WITHOUT WRITTEN PERMISSION.