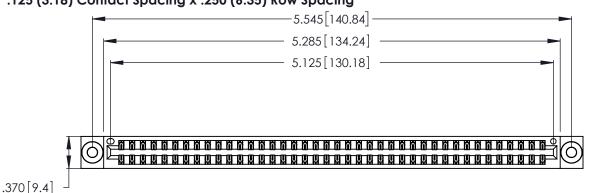

<u>Contact Dimensions:</u>
522-P.C. Tail .025 Sq. (0.64 Sq.) - Tail LG. =.440 (11.18)
.125 (3.18) Contact Spacing x .250 (6.35) Row Spacing

THIS IS A C.A.D. GENERATED DRAWING DO NOT MAKE MANUAL REVISIONS TO MASTER.

.600 [15.24] 

- INSULATOR MATERIAL: THERMOPLASTIC POLYESTER, UL 94V-0 CONTACT MATERIAL; COPPER, NICKEL, TIN\_ALLOY CA-725
- CONTACT PLATING: GOLD ON THE MATING AREA, TIN-LEAD ON THE CONTACT TAILS, NICKEL UNDERPLATE

346/396 SERIES CARD EDGE CONNECTOR PART NUMBER: 346-080-522-203

YOUR CONNECTION TO QUALITY & SERVICE

**EDAC INC** TORONTO, ONTARIO CANADA

THESE DRAWINGS AND SPECIFICATIONS ARE THE PROPERTY OF EDAC INC., AND SHALL NOT BE REPRODUCED, OR COPIED OR USED AS THE BASIS FOR THE MANUFACTURE OR SALE OF APPARATUS WITHOUT WRITTEN PERMISSION.