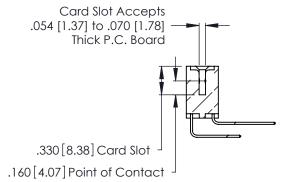

Contact Dimensions:
559-90 Degree Bend (Code 541 Contacts)
See Sheet 2 for Contact Code 555, 556, 558, 559, 560 Dimensions

.370 [9.4]

THIS IS A C.A.D. GENERATED DRAWING DO NOT MAKE MANUAL REVISIONS TO MASTER.

INSULATOR MATERIAL: THERMOPLASTIC POLYESTER, UL 94V-0 CONTACT MATERIAL; COPPER, NICKEL, TIN ALLOY CA-725

CONTACT PLATING: GOLD ON THE MATING AREA, TIN-LEAD ON THE CONTACT TAILS, NICKEL UNDERPLATE

346/396 SERIES CARD EDGE CONNECTOR PART NUMBER: 346-082-559-803