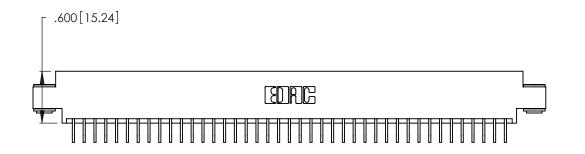

Contact Dimensions:
559-90 Degree Bend (Code 541 Contacts)
See Sheet 2 for Contact Code 555, 556, 558, 559, 560 Dimensions

.370 [9.4]

THIS IS A C.A.D. GENERATED DRAWING DO NOT MAKE MANUAL REVISIONS TO MASTER.

INSULATOR MATERIAL: THERMOPLASTIC POLYESTER, UL 94V-0 CONTACT MATERIAL; COPPER, NICKEL, TIN ALLOY CA-725

CONTACT PLATING: GOLD ON THE MATING AREA, TIN-LEAD ON THE CONTACT TAILS, NICKEL UNDERPLATE

346/396 SERIES CARD EDGE CONNECTOR PART NUMBER: 346-082-559-803