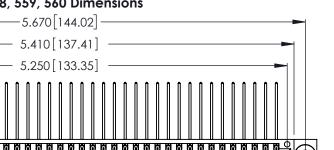

THIS IS A C.A.D. GENERATED DRAWING DO NOT MAKE MANUAL REVISIONS TO MASTER.

ISSUE NUMBER

ORIGINAL

1

**Contact Code 555** 

Contact Code 556

**Contact Code 558** 

**Contact Code 559** 

**Contact Code 560** 

INSULATOR MATERIAL: THERMOPLASTIC POLYESTER, UL 94V-0 CONTACT MATERIAL; COPPER, NICKEL, TIN ALLOY CA-725 CONTACT PLATING: GOLD ON THE MATING AREA, TIN-LEAD

ON THE CONTACT TAILS, NICKEL UNDERPLATE

346/396 SERIES CARD EDGE CONNECTOR CONTACT CODE 555,556,558,559,560 DIMENSIONS

YOUR CONNECTION TO QUALITY & SERVICE

**EDAC INC** TORONTO, ONTARIO CANADA

THESE DRAWINGS AND SPECIFICATIONS ARE THE PROPERTY OF EDAC INC.,AND SHALL NOT BE REPRODUCED, OR COPIED OR USED AS THE BASIS FOR THE MANUFACTURE OR SALE OF APPARATUS WITHOUT WRITTEN PERMISSION.