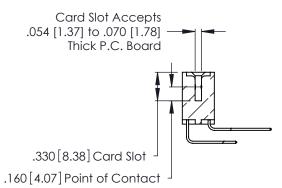

Contact Dimensions:
559-90 Degree Bend (Code 541 Contacts)
See Sheet 2 for Contact Code 555, 556, 558, 559, 560 Dimensions

.370 [9.4]

THIS IS A C.A.D. GENERATED DRAWING DO NOT MAKE MANUAL REVISIONS TO MASTER.

1

-5.920 [150.37] 5.660[143.76] -5.500 [139.7] 

.600 [15.24] 

- INSULATOR MATERIAL: THERMOPLASTIC POLYESTER, UL 94V-0 CONTACT MATERIAL; COPPER, NICKEL, TIN ALLOY CA-725
- CONTACT PLATING: GOLD ON THE MATING AREA, TIN-LEAD ON THE CONTACT TAILS, NICKEL UNDERPLATE