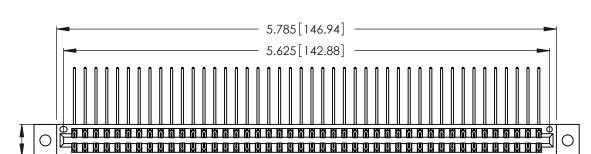

346/396 SERIES CARD EDGE CONNECTOR PART NUMBER: 346-088-558-202

**EDAC INC** TORONTO, ONTARIO CANADA

THESE DRAWINGS AND SPECIFICATIONS ARE THE PROPERTY OF EDAC INC., AND SHALL NOT BE REPRODUCED, OR COPIED OR USED AS THE BASIS FOR THE MANUFACTURE OR SALE OF APPARATUS WITHOUT WRITTEN PERMISSION.

| ACAD REFERENCE NO. | 346-ENG-MASTER   |
|--------------------|------------------|
| DRAWN: J.LEE       | DATE: APR. 22/09 |
| CHECKED:           | DATE:            |
| SCALE: N.T.S       | SHEET 1 OF 2     |
| DRAWING NUMBER     | ISSUE            |
| 346-ENG-MASTER     | 1                |
|                    |                  |