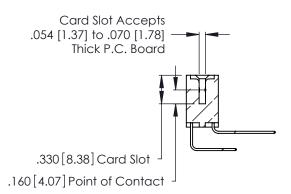

THIS IS A C.A.D. GENERATED DRAWING DO NOT MAKE MANUAL REVISIONS TO MASTER.

ISSUE NUMBER

ORIGINAL

1

**Contact Code 555** 

Contact Code 556

**Contact Code 558** 

**Contact Code 559** 

Contact Code 560

INSULATOR MATERIAL: THERMOPLASTIC POLYESTER, UL 94V-0 CONTACT MATERIAL; COPPER, NICKEL, TIN ALLOY CA-725 CONTACT PLATING: GOLD ON THE MATING AREA, TIN-LEAD

ON THE CONTACT TAILS, NICKEL UNDERPLATE

346/396 SERIES CARD EDGE CONNECTOR CONTACT CODE 555,556,558,559,560 DIMENSIONS

YOUR CONNECTION TO QUALITY & SERVICE

**EDAC INC** TORONTO, ONTARIO CANADA

THESE DRAWINGS AND SPECIFICATIONS ARE THE PROPERTY OF EDAC INC.,AND SHALL NOT BE REPRODUCED, OR COPIED OR USED AS THE BASIS FOR THE MANUFACTURE OR SALE OF APPARATUS WITHOUT WRITTEN PERMISSION.

|   | ACAD REFERENCE NO. | 346-ENG-MASTER   |
|---|--------------------|------------------|
|   | DRAWN: J.LEE       | DATE: APR. 22/09 |
| ) | CHECKED:           | DATE:            |
|   | SCALE: 1:1         | SHEET 2 OF 2     |
|   | DRAWING NUMBER     | ISSUE            |
|   | 346-ENG-MASTER     | 1                |