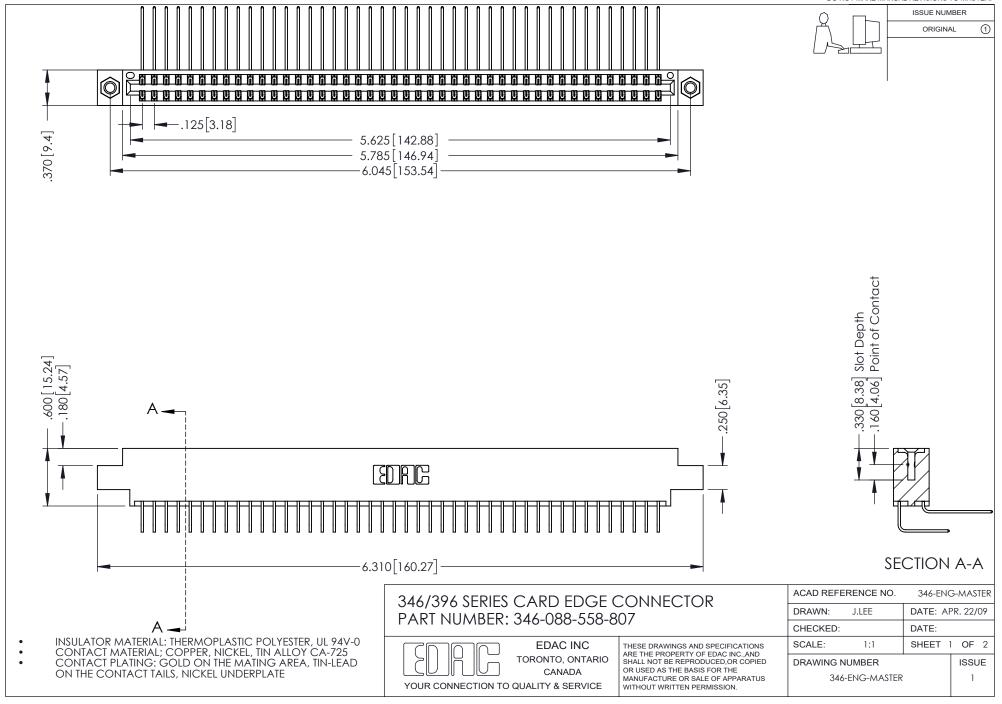

## **Contact Code 556**

INSULATOR MATERIAL: THERMOPLASTIC POLYESTER, UL 94V-0 CONTACT MATERIAL; COPPER, NICKEL, TIN ALLOY CA-725 CONTACT PLATING: GOLD ON THE MATING AREA, TIN-LEAD

ON THE CONTACT TAILS, NICKEL UNDERPLATE

## 346/396 SERIES CARD EDGE CONNECTOR CONTACT CODE 555,556,558,559,560 DIMENSIONS

YOUR CONNECTION TO QUALITY & SERVICE

**EDAC INC** TORONTO, ONTARIO CANADA

THESE DRAWINGS AND SPECIFICATIONS ARE THE PROPERTY OF EDAC INC.,AND SHALL NOT BE REPRODUCED, OR COPIED OR USED AS THE BASIS FOR THE MANUFACTURE OR SALE OF APPARATUS WITHOUT WRITTEN PERMISSION.