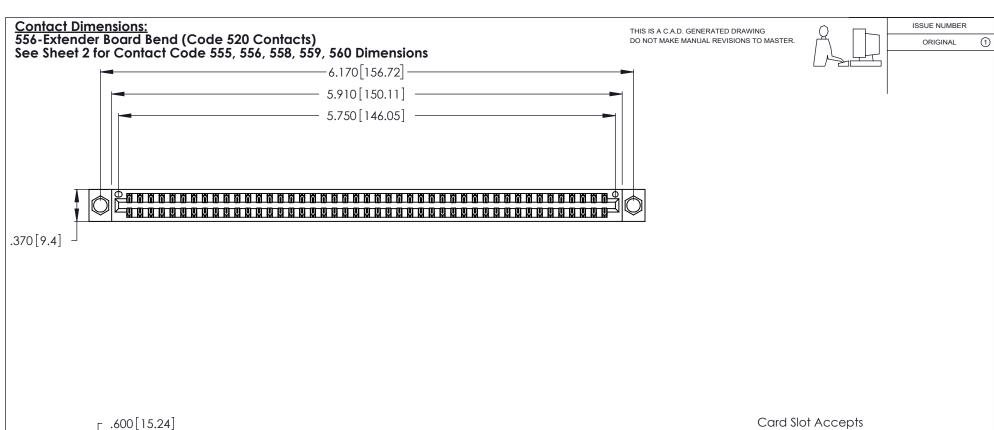

346/396 SERIES CARD EDGE CONNECTOR PART NUMBER: 346-090-556-804

**EDAC INC** TORONTO, ONTARIO CANADA

THESE DRAWINGS AND SPECIFICATIONS ARE THE PROPERTY OF EDAC INC.,AND SHALL NOT BE REPRODUCED, OR COPIED OR USED AS THE BASIS FOR THE MANUFACTURE OR SALE OF APPARATUS WITHOUT WRITTEN PERMISSION.

|  | ACAD REFERENCE NO. |       | 346-ENG-MASTER |           |
|--|--------------------|-------|----------------|-----------|
|  | DRAWN:             | J.LEE | DATE: A        | PR. 22/09 |
|  | CHECKED:           |       | DATE:          |           |
|  | SCALE:             | N.T.S | SHEET          | OF 2      |
|  | DRAWING NUMBER     |       | ISSUE          |           |
|  | 346-ENG-MASTER     |       |                | 1         |