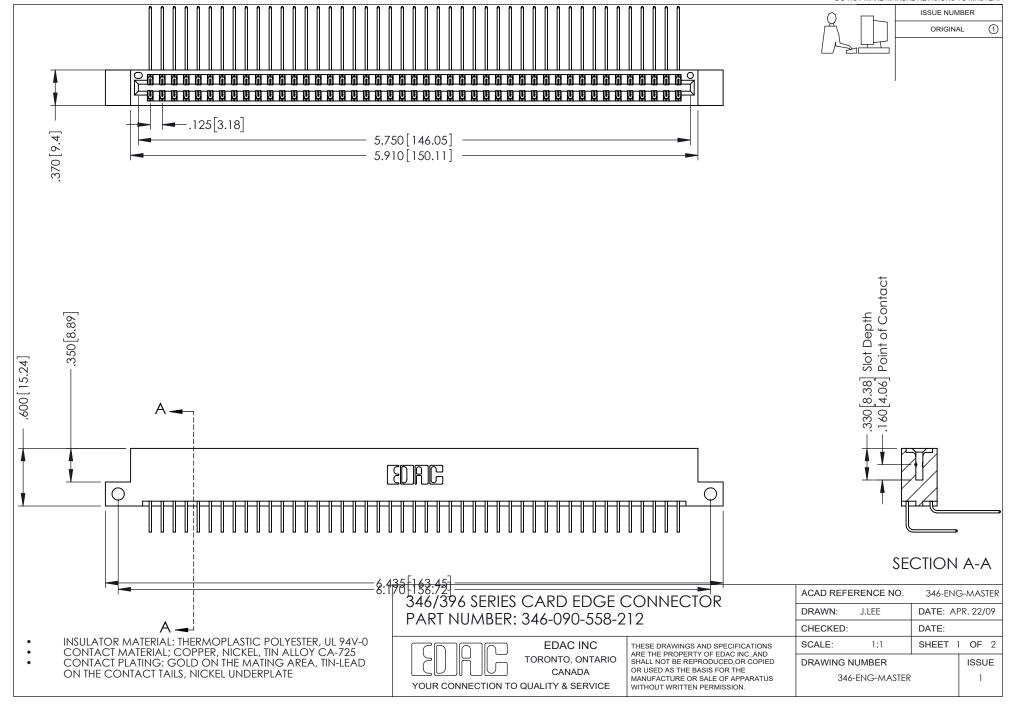

## **Contact Code 556**

INSULATOR MATERIAL: THERMOPLASTIC POLYESTER, UL 94V-0 CONTACT MATERIAL; COPPER, NICKEL, TIN ALLOY CA-725 CONTACT PLATING: GOLD ON THE MATING AREA, TIN-LEAD

ON THE CONTACT TAILS, NICKEL UNDERPLATE

## 346/396 SERIES CARD EDGE CONNECTOR CONTACT CODE 555,556,558,559,560 DIMENSIONS

YOUR CONNECTION TO QUALITY & SERVICE

**EDAC INC** TORONTO, ONTARIO CANADA

THESE DRAWINGS AND SPECIFICATIONS ARE THE PROPERTY OF EDAC INC.,AND SHALL NOT BE REPRODUCED, OR COPIED OR USED AS THE BASIS FOR THE MANUFACTURE OR SALE OF APPARATUS WITHOUT WRITTEN PERMISSION.