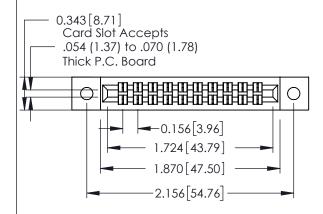

**Mounting Option** 

**Contact Detail** 

02-.128 (3.25) Dia. Mounting Holes

521-P.C. Tail .037x.013(0.94x0.33) - Tail LG.=.125(3.18) .156 [3.96] Contact Spacing x .140 [3.56] Row Spacing

**See Accompanying Page for: Mounting Options** 

305 / 315 / 355 Card Edge Connector Part Number: 355-020-521-502

YOUR CONNECTION TO QUALITY & SERVICE

|   | ACAD REFERENCE NO | . 305 ENG MASTER  |
|---|-------------------|-------------------|
|   | DRAWN: J.LEE      | DATE: SEPT. 21/09 |
|   | CHECKED:          | DATE:             |
|   | SCALE: NTS        | SHEET 1 OF 2      |
| ) | DRAWING NUMBER    | ISSUE             |