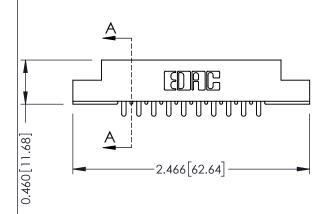

305 / 315 / 355 Card Edge Connector Part Number: 355-020-521-502

YOUR CONNECTION TO QUALITY & SERVICE

|   | ACAD REFERENCE NO | . 305 ENG MASTER  |
|---|-------------------|-------------------|
|   | DRAWN: J.LEE      | DATE: SEPT. 21/09 |
|   | CHECKED:          | DATE:             |
|   | SCALE: NTS        | SHEET 1 OF 2      |
| ) | DRAWING NUMBER    | ISSUE             |

0.330 [8.38] Card Slot

305 Assembly

0.125[3.18]

Point of Contact