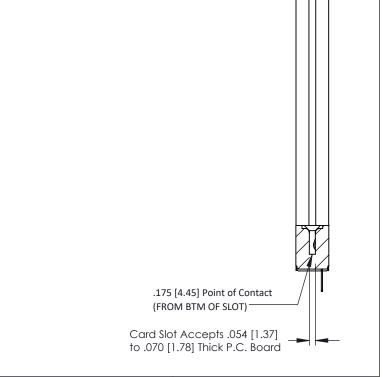

**Mounting Option** .468 (11.89) Offset Card Guides **Contact Detail** 

PC Tail .023x.013(0.58x0.33) - Tail LG=.213(5.41)

SECTION A-A

.156 [3.96] Contact Spacing x .200 [5.08] Row Spacing

**See Accompanying Pages for:** 