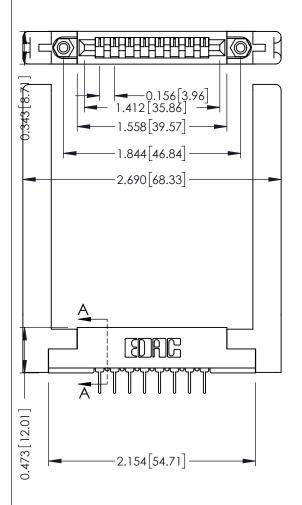

**Mounting Option** .468 (11.89) Offset Card Guides **Contact Detail** 

PC Tail .023x.013(0.58x0.33) - Tail LG=.213(5.41)

SECTION A-A

.156 [3.96] Contact Spacing x .200 [5.08] Row Spacing

**See Accompanying Pages for:** 

- **Contact Bend Details**
- **Mounting Options**

| 307 / 357 Card Edge Connector<br>Part Number: 357-008-531-158 |                                                                                                                                                                                                 | ACAD REFERENCE NO. 307 ENG MASTER |             |          |          |
|---------------------------------------------------------------|-------------------------------------------------------------------------------------------------------------------------------------------------------------------------------------------------|-----------------------------------|-------------|----------|----------|
|                                                               |                                                                                                                                                                                                 | DRAWN:                            | J.LEE       | DATE: AU | G. 11/09 |
|                                                               |                                                                                                                                                                                                 | CHECKE                            | ):          | DATE:    |          |
| TORONTO, ONTARIO                                              | THESE DRAWINGS AND SPECIFICATIONS ARE THE PROPERTY OF EDAC INC.,AND SHALL NOT BE REPRODUCED,OR COPIED OR USED AS THE BASIS FOR THE MANUFACTURE OR SALE OF APPARATUS WITHOUT WRITTEN PERMISSION. | SCALE:                            | NTS         | SHEET '  | 1 OF 3   |
|                                                               |                                                                                                                                                                                                 | DRAWING                           | NUMBER      |          | ISSUE    |
| YOUR CONNECTION TO QUALITY & SERVICE                          |                                                                                                                                                                                                 | 3                                 | 07 Assembly |          | 1        |