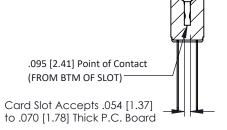

**Mounting Option** #4-40 Unified Threaded Inserts **Contact Detail** 

Wire Wrap .046x.013(1.17x0.33) - Tail LG=.708(17.98) .156 [3.96] Contact Spacing x .200 [5.08] Row Spacing