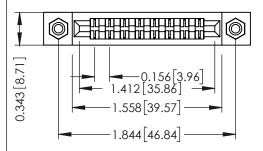

**Mounting Option** #4-40 Unified Threaded Inserts **Contact Detail** 

Wire Wrap .046x.013(1.17x0.33) - Tail LG=.708(17.98) .156 [3.96] Contact Spacing x .200 [5.08] Row Spacing