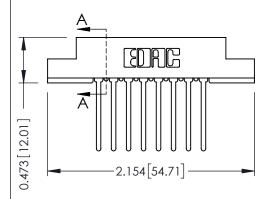

## SECTION A-A

| 207 / 357 Card Eage Connector  Part Number: 357-016-440-208 |                                                                                                                                             | ACAD REFERENCE NO. 307 ENG MASTER |        |          |           |
|-------------------------------------------------------------|---------------------------------------------------------------------------------------------------------------------------------------------|-----------------------------------|--------|----------|-----------|
|                                                             |                                                                                                                                             | DRAWN:                            | J.LEE  | DATE: AU | IG. 11/09 |
|                                                             |                                                                                                                                             | CHECKED:                          |        | DATE:    |           |
| EDAC INC TORONTO, ONTARIO CANADA                            | THESE DRAWINGS AND SPECIFICATIONS<br>ARE THE PROPERTY OF EDAC INC. AND<br>SHALL NOT BE REPRODUCED OR COPIED<br>OR USED AS THE BASIS FOR THE | SCALE:                            | NTS    | SHEET    | 1 OF 3    |
|                                                             |                                                                                                                                             | DRAWING I                         | NUMBER |          | ISSUE     |