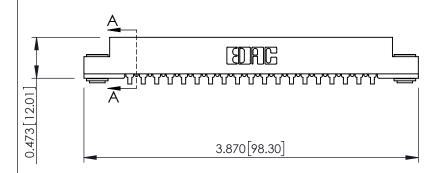

**Mounting Option** .116 (2.95) I.D. Floating Eyelets **Contact Detail** 

90 Degree Bend (Code 527 Contacts)

.156 [3.96] Contact Spacing x .200 [5.08] Row Spacing

**SECTION A-A** 

.095 [2.41] Point of Contact (FROM BTM OF SLOT) Card Slot Accepts .054 [1.37] to .070 [1.78] Thick P.C. Board

## **See Accompanying Pages for:**

- **Contact Bend Details**
- **Mounting Options**

307 / 357 Card Edge Connector Part Number: 357-019-559-103

| ACAD REFERENCE NO | . 307 ENG MASTER |
|-------------------|------------------|
| DRAWN: J.LEE      | DATE: AUG. 11/09 |
| CHECKED:          | DATE:            |
| SCALE: NTS        | SHEET 1 OF 3     |
| DRAWING NUMBER    | ISSUE            |
| 307 Assembly      | 1                |