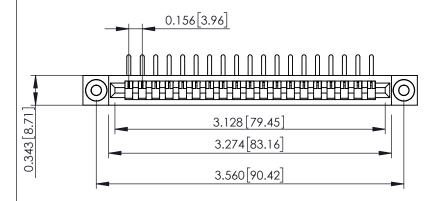

## **See Accompanying Pages for:**

- **Contact Bend Details**
- **Mounting Options**

307 / 357 Card Edge Connector Part Number: 357-019-559-103

| ACAD REFERENCE NO | . 307 ENG MASTER |
|-------------------|------------------|
| DRAWN: J.LEE      | DATE: AUG. 11/09 |
| CHECKED:          | DATE:            |
| SCALE: NTS        | SHEET 1 OF 3     |
| DRAWING NUMBER    | ISSUE            |
| 307 Assembly      | 1                |