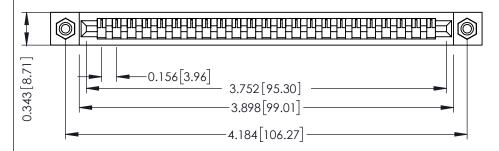

**Mounting Option** #4-40 Unified Threaded Inserts **Contact Detail** 

Wire Wrap .046x.013(1.17x0.33) - Tail LG=.520(13.21) .156 [3.96] Contact Spacing x .200 [5.08] Row Spacing

THIS IS A C.A.D. GENERATED DRAWING DO NOT MAKE MANUAL REVISIONS TO MASTER.