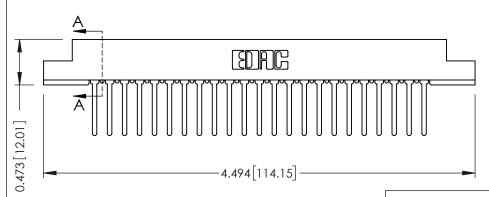

## SECTION A-A

.175 [4.45] Point of Contact (FROM BTM OF SLOT) Card Slot Accepts .054 [1.37] to .070 [1.78] Thick P.C. Board

**See Accompanying Pages for:** 

- **Contact Bend Details**
- **Mounting Options**