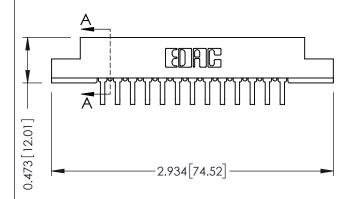

## SECTION A-A

| 307 / 357 Card Edge Connector | r |  |
|-------------------------------|---|--|
| Part Number: 357-026-459-207  |   |  |

|   | ACAD REFERENCE NO | . 307 ENG MASTER |
|---|-------------------|------------------|
|   | DRAWN: J.LEE      | DATE: AUG. 11/09 |
|   | CHECKED:          | DATE:            |
|   | SCALE: NTS        | SHEET 1 OF 3     |
| ) | DRAWING NUMBER    | ISSUE            |