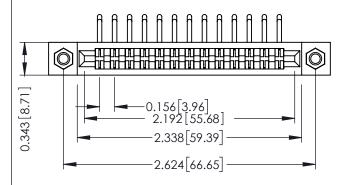

**Mounting Option** M3-0.5 Metric Threaded Inserts **Contact Detail** 

90 Degree Bend (Code 422 and 440 Contacts) .156 [3.96] Contact Spacing x .200 [5.08] Row Spacing