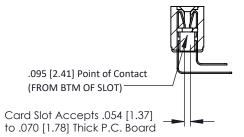

## SECTION A-A

| 307 / 357 Card Edge Connector | r |  |
|-------------------------------|---|--|
| Part Number: 357-026-459-207  |   |  |

|   | ACAD REFERENCE NO | . 307 ENG MASTER |
|---|-------------------|------------------|
|   | DRAWN: J.LEE      | DATE: AUG. 11/09 |
|   | CHECKED:          | DATE:            |
|   | SCALE: NTS        | SHEET 1 OF 3     |
| ) | DRAWING NUMBER    | ISSUE            |