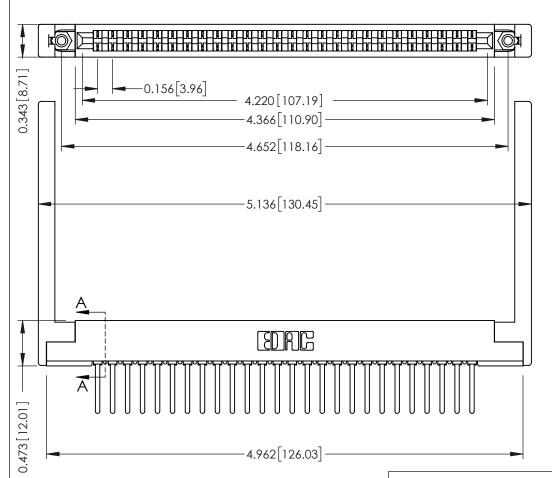

**Mounting Option** .344 (8.74) Offset Card Guides **Contact Detail** 

Wire Wrap .046x.014(1.17x0.36) - Tail LG=.495(12.57) .156 [3.96] Contact Spacing x .200 [5.08] Row Spacing

SECTION A-A

.175 [4.45] Point of Contact (FROM BTM OF SLOT)

Card Slot Accepts .054 [1.37] to .070 [1.78] Thick P.C. Board

**See Accompanying Pages for:** 

- **Contact Bend Details**
- **Mounting Options**

307 / 357 Card Edge Connector Part Number: 357-026-541-168