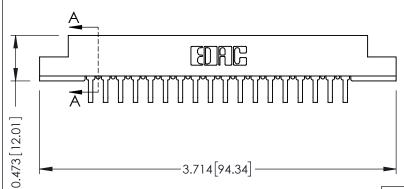

## SECTION A-A

.095 [2.41] Point of Contact (FROM BTM OF SLOT) Card Slot Accepts .054 [1.37] to .070 [1.78] Thick P.C. Board

## **See Accompanying Pages for:**

- **Contact Bend Details**
- **Mounting Options**

307 / 357 Card Edge Connector Part Number: 357-036-459-204

| ACAD REFERENCE NO. 307 ENG MASTER |                  |
|-----------------------------------|------------------|
| DRAWN: J.LEE                      | DATE: AUG. 11/09 |
| CHECKED:                          | DATE:            |
| SCALE: NTS                        | SHEET 1 OF 3     |
| DRAWING NUMBER                    | ISSUE            |
| 307 Assembly                      | 1                |