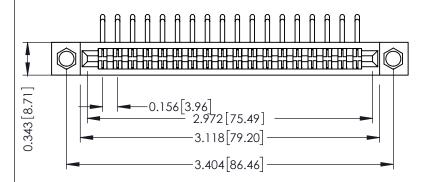

**Mounting Option** .156 (3.96) Dia. Mounting Holes **Contact Detail** 

90 Degree Bend (Code 422 and 440 Contacts)

.156 [3.96] Contact Spacing x .200 [5.08] Row Spacing

## **See Accompanying Pages for:**

- **Contact Bend Details**
- **Mounting Options**

307 / 357 Card Edge Connector Part Number: 357-036-459-204

| ACAD REFERENCE NO. 307 ENG MASTER |                  |
|-----------------------------------|------------------|
| DRAWN: J.LEE                      | DATE: AUG. 11/09 |
| CHECKED:                          | DATE:            |
| SCALE: NTS                        | SHEET 1 OF 3     |
| DRAWING NUMBER                    | ISSUE            |
| 307 Assembly                      | 1                |