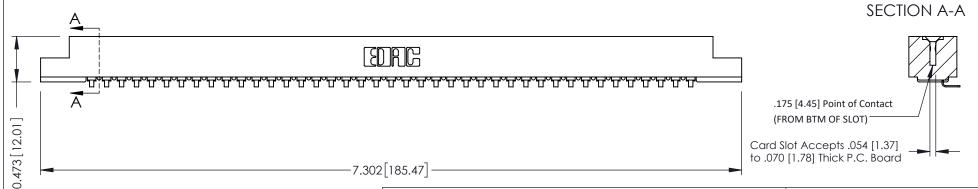

**Mounting Option** .128 (3.25) Dia. Mounting Holes 0.156 3.96

**Contact Detail** 

90 Degree Bend (Code 421 Contacts)

.156 [3.96] Contact Spacing x .200 [5.08] Row Spacing

THIS IS A C.A.D. GENERATED DRAWING DO NOT MAKE MANUAL REVISIONS TO MASTER.

ORIGINAL

**See Accompanying Pages for:** 

- **Contact Bend Details**
- **Mounting Options**

307 / 357 Card Edge Connector Part Number: 357-041-453-102

**EDAC INC** TORONTO, ONTARIO CANADA

THESE DRAWINGS AND SPECIFICATIONS ARE THE PROPERTY OF EDAC INC.,AND SHALL NOT BE REPRODUCED, OR COPIED OR USED AS THE BASIS FOR THE MANUFACTURE OR SALE OF APPARATUS WITHOUT WRITTEN PERMISSION.

| ACAD REFERENCE NO. | 307 ENG MASTER   |
|--------------------|------------------|
| DRAWN: J.LEE       | DATE: AUG. 11/09 |
| CHECKED:           | DATE:            |
| SCALE: NTS         | SHEET 1 OF 3     |
| DRAWING NUMBER     | ISSUE            |
| 307 Assembly       | 1                |