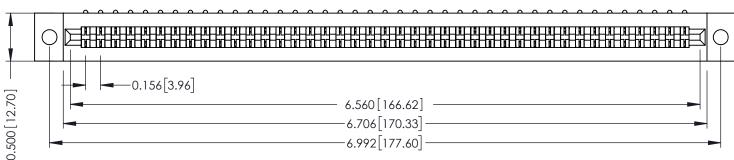

**Mounting Option** .128 (3.25) Dia. Mounting Holes 0.156 3.96

**Contact Detail** 

90 Degree Bend (Code 421 Contacts)

.156 [3.96] Contact Spacing x .200 [5.08] Row Spacing

THIS IS A C.A.D. GENERATED DRAWING DO NOT MAKE MANUAL REVISIONS TO MASTER.

ORIGINAL

**See Accompanying Pages for:** 

- **Contact Bend Details**
- **Mounting Options**

307 / 357 Card Edge Connector Part Number: 357-041-453-102

**EDAC INC** TORONTO, ONTARIO CANADA

THESE DRAWINGS AND SPECIFICATIONS ARE THE PROPERTY OF EDAC INC.,AND SHALL NOT BE REPRODUCED, OR COPIED OR USED AS THE BASIS FOR THE MANUFACTURE OR SALE OF APPARATUS WITHOUT WRITTEN PERMISSION.

| ACAD REFERENCE NO. | 307 ENG MASTER   |
|--------------------|------------------|
| DRAWN: J.LEE       | DATE: AUG. 11/09 |
| CHECKED:           | DATE:            |
| SCALE: NTS         | SHEET 1 OF 3     |
| DRAWING NUMBER     | ISSUE            |
| 307 Assembly       | 1                |