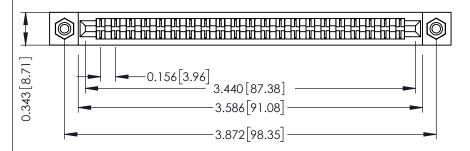

**Mounting Option** #4-40 Unified Threaded Inserts **Contact Detail** 

Wire Wrap .046x.013(1.17x0.33) - Tail LG=.708(17.98) .156 [3.96] Contact Spacing x .200 [5.08] Row Spacing

## **See Accompanying Pages for:**

- **Contact Bend Details**
- **Mounting Options**

307 / 357 Card Edge Connector Part Number: 357-042-540-208

| ACAD REFERENCE NO. 307 ENG MASTER |                         |       |
|-----------------------------------|-------------------------|-------|
| DRAWN: J.LEE                      | DATE: <b>AUG. 11/09</b> |       |
| CHECKED:                          | DATE:                   |       |
| SCALE: NTS                        | SHEET 1                 | OF 3  |
| DRAWING NUMBER                    |                         | ISSUE |
| 007.4                             |                         | ,     |