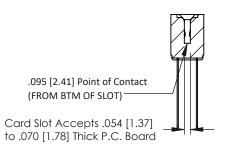

## **See Accompanying Pages for:**

- **Contact Bend Details**
- **Mounting Options**

307 / 357 Card Edge Connector Part Number: 357-042-540-208

| ACAD REFERENCE NO. 307 ENG MASTER |                         |       |
|-----------------------------------|-------------------------|-------|
| DRAWN: J.LEE                      | DATE: <b>AUG. 11/09</b> |       |
| CHECKED:                          | DATE:                   |       |
| SCALE: NTS                        | SHEET 1                 | OF 3  |
| DRAWING NUMBER                    |                         | ISSUE |
| 007.4                             |                         | ,     |