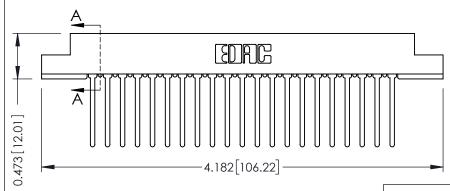

## SECTION A-A

## **See Accompanying Pages for:**

- **Contact Bend Details**
- **Mounting Options**

307 / 357 Card Edge Connector Part Number: 357-042-540-208

| ACAD REFERENCE NO. 307 ENG MASTER |                         |       |
|-----------------------------------|-------------------------|-------|
| DRAWN: J.LEE                      | DATE: <b>AUG. 11/09</b> |       |
| CHECKED:                          | DATE:                   |       |
| SCALE: NTS                        | SHEET 1                 | OF 3  |
| DRAWING NUMBER                    |                         | ISSUE |
| 007.4                             |                         | ,     |