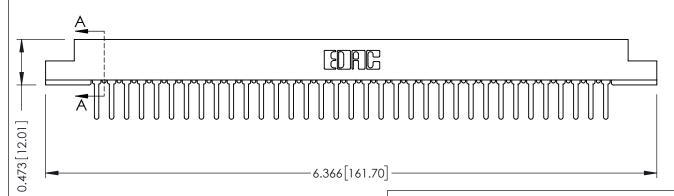

## **SECTION A-A**

## **See Accompanying Pages for:**

- **Contact Bend Details**
- **Mounting Options**

307 / 357 Card Edge Connector Part Number: 357-070-522-204

YOUR CONNECTION TO QUALITY & SERVICE

| ACAD REFERENCE NO. 307 ENG MASTER |                  |
|-----------------------------------|------------------|
| DRAWN: J.LEE                      | DATE: AUG. 11/09 |
| CHECKED:                          | DATE:            |
| SCALE: NTS                        | SHEET 1 OF 3     |
| DRAWING NUMBER                    | ISSUE            |