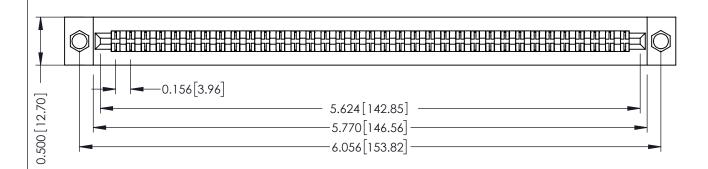

**Mounting Option** .156 (3.96) Dia. Mounting Holes **Contact Detail** 

PC Tail .046x.013(1.17x0.33) - Tail LG=.358(9.09) .156 [3.96] Contact Spacing x .200 [5.08] Row Spacing