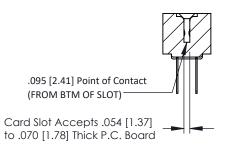

**Mounting Option** .156 (3.96) Dia. Mounting Holes **Contact Detail** 

PC Tail .046x.013(1.17x0.33) - Tail LG=.358(9.09) .156 [3.96] Contact Spacing x .200 [5.08] Row Spacing