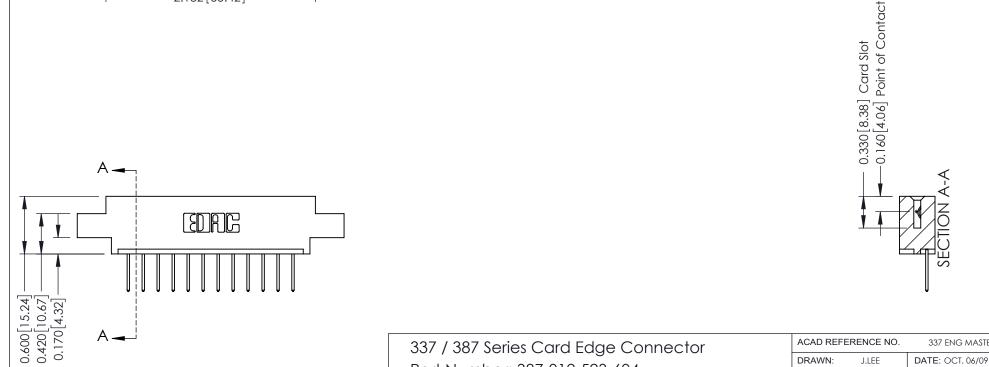

## **Mounting Option** 04-.156 (3.96) Dia. Mounting Holes .156 [3.96] Contact Spacing x .200 [5.08] Row Spacing - 0.370[9.40] Card Slot Accepts .054 [1.37] to .070 [1.78] Thick P.C. Board -0.156[3.96] 2.036[51.71] 2.182 [55.42]

**See Accompanying Pages for:** 

**Mounting Options** 

**Contact Bend Details** 

**Contact Detail** THIS IS A C.A.D. GENERATED DRAWING 523-P.C. Tail .025 Sq.(0.64 Sq.) - Tail LG=.390(9.91)

ACAD REFERENCE NO.

DATE:

SHEET

ISSUE NUMBER ORIGINAL 1

337 / 387 Series Card Edge Connector

**EDAC INC** 

TORONTO, ONTARIO

CANADA

Part Number: 387-012-523-604