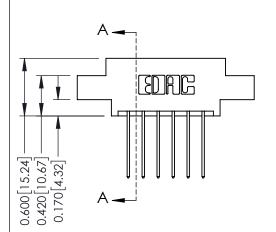

## **Mounting Option**

02-.128 (3.25) Dia. Mounting Holes

## **Contact Detail**

542-Wire Wrap .025 Sq.(0.64 Sq.) - Tail LG=.645(16.38) .156 [3.96] Contact Spacing x .200 [5.08] Row Spacing

THIS IS A C.A.D. GENERATED DRAWING DO NOT MAKE MANUAL REVISIONS TO MASTER.