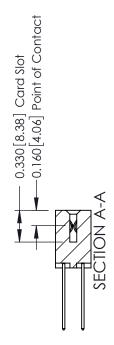

ISSUE NUMBER

ORIGINAL

1

| 337 / 387 Series Card Edge (                                          | ACAD REFERENCE NO.                                                                                                                                                                              | 337 ENG MASTER |                  |               |
|-----------------------------------------------------------------------|-------------------------------------------------------------------------------------------------------------------------------------------------------------------------------------------------|----------------|------------------|---------------|
| Contact Bend Detail                                                   |                                                                                                                                                                                                 | DRAWN: J.LEE   | DATE: OCT. 06/09 |               |
| Confact bend Defail                                                   |                                                                                                                                                                                                 | CHECKED:       | DATE:            |               |
| EDAC INC TORONTO, ONTARIO CANADA YOUR CONNECTION TO QUALITY & SERVICE | THESE DRAWINGS AND SPECIFICATIONS ARE THE PROPERTY OF EDAC INC.,AND SHALL NOT BE REPRODUCED,OR COPIED OR USED AS THE BASIS FOR THE MANUFACTURE OR SALE OF APPARATUS WITHOUT WRITTEN PERMISSION. | SCALE: NTS     | SHEET            | 2 <b>OF</b> 3 |
|                                                                       |                                                                                                                                                                                                 | DRAWING NUMBER |                  | ISSUE         |
|                                                                       |                                                                                                                                                                                                 | 337 Assembly   |                  | 1             |