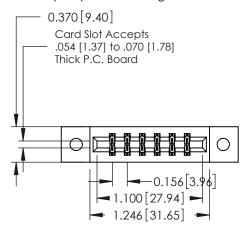

## **See Accompanying Pages for:**

- **Contact Bend Details**
- **Mounting Options**

| 337 / 387 Series Card Edge Connector |
|--------------------------------------|
| Part Number: 387-012-542-802         |