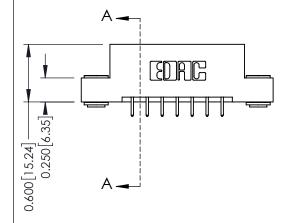

**Mounting Option** 

03-.116 (2.95) I.D. Floating Eyelets

**Contact Detail** 

521-P.C. Tail .025 Sq.(0.64 Sq.) - Tail LG=.150(3.81) .156 [3.96] Contact Spacing x .200 [5.08] Row Spacing

THIS IS A C.A.D. GENERATED DRAWING DO NOT MAKE MANUAL REVISIONS TO MASTER.

ISSUE NUMBER

ORIGINAL

1

**See Accompanying Pages for:** 

- **Contact Bend Details**
- **Mounting Options**

| 337 / 387 Series Card Edge Connector |
|--------------------------------------|
| Part Number: 387-014-521-203         |