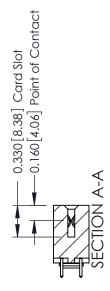

**Mounting Option** 

03-.116 (2.95) I.D. Floating Eyelets

**Contact Detail** 

521-P.C. Tail .025 Sq.(0.64 Sq.) - Tail LG=.150(3.81) .156 [3.96] Contact Spacing x .200 [5.08] Row Spacing

THIS IS A C.A.D. GENERATED DRAWING DO NOT MAKE MANUAL REVISIONS TO MASTER.

ISSUE NUMBER

ORIGINAL

1

**See Accompanying Pages for:** 

- **Contact Bend Details**
- **Mounting Options**

| 337 / 387 Series Card Edge Connector |
|--------------------------------------|
| Part Number: 387-014-521-203         |