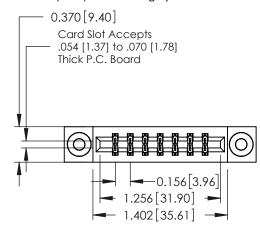

**Mounting Option** 

03-.116 (2.95) I.D. Floating Eyelets

**Contact Detail** 

521-P.C. Tail .025 Sq.(0.64 Sq.) - Tail LG=.150(3.81) .156 [3.96] Contact Spacing x .200 [5.08] Row Spacing

THIS IS A C.A.D. GENERATED DRAWING DO NOT MAKE MANUAL REVISIONS TO MASTER.

ISSUE NUMBER

ORIGINAL

1

**See Accompanying Pages for:** 

- **Contact Bend Details**
- **Mounting Options**

| 337 / 387 Series Card Edge Connector |
|--------------------------------------|
| Part Number: 387-014-521-203         |