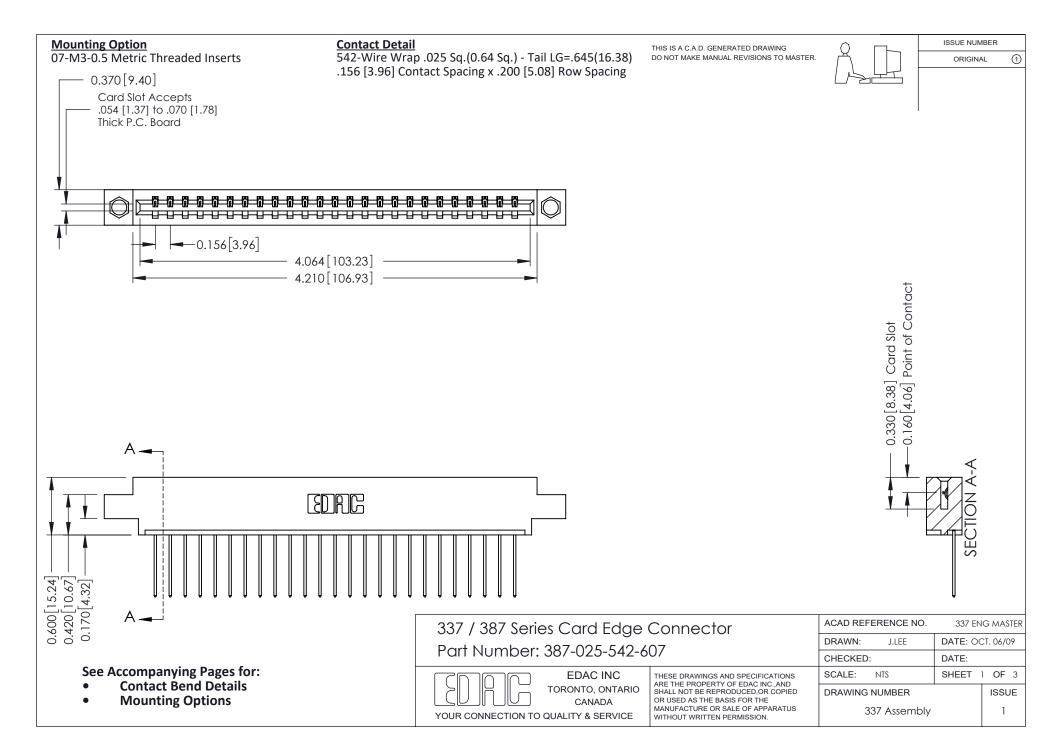

ISSUE NUMBER

ORIGINAL

1



| 337 / 387 Series Card Edge Connector<br>Contact Bend Detail           |                                                                                                                                                                                                  | ACAD REFERENCE NO. 337 E |                  | G MASTER      |
|-----------------------------------------------------------------------|--------------------------------------------------------------------------------------------------------------------------------------------------------------------------------------------------|--------------------------|------------------|---------------|
|                                                                       |