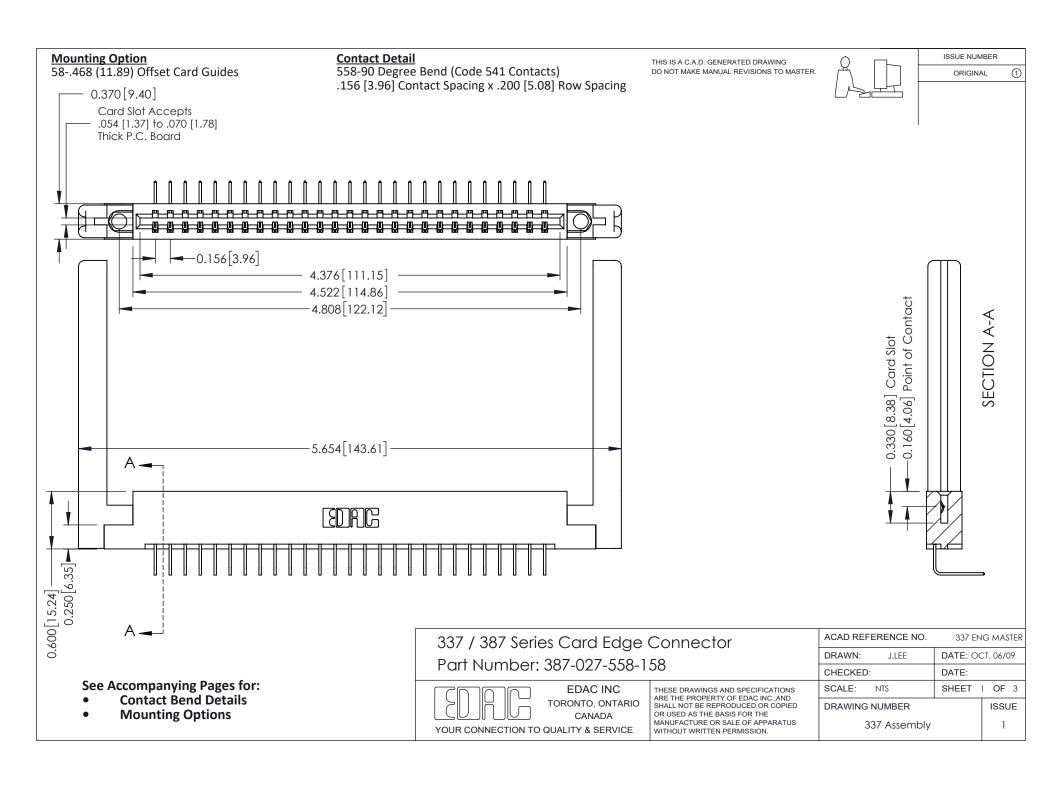

ISSUE NUMBER

ORIGINAL

1

| 337 / 387 Series Card Edge Connector<br>Contact Bend Detail           |                                                                                                                                                                                                  | ACAD REFERENCE NO. 337 E |                  | G MASTER      |
|-----------------------------------------------------------------------|--------------------------------------------------------------------------------------------------------------------------------------------------------------------------------------------------|--------------------------|------------------|---------------|
|                                                                       |                                                                                                                                                                                                  | DRAWN: J.LEE             | DATE: OCT. 06/09 |               |
|                                                                       |                                                                                                                                                                                                  | CHECKED: DATE:           |                  |               |
| EDAC INC TORONTO, ONTARIO CANADA YOUR CONNECTION TO QUALITY & SERVICE | THESE DRAWINGS AND SPECIFICATIONS ARE THE PROPERTY OF EDAC INC.,AND SHALL NOT BE REPRODUCED, OR COPIED OR USED AS THE BASIS FOR THE MANUFACTURE OR SALE OF APPARATUS WITHOUT WRITTEN PERMISSION. | SCALE: NTS               | SHEET            | 2 <b>OF</b> 3 |
|                                                                       |                                                                                                                                                                                                  | DRAWING NUMBER           |                  | ISSUE         |
|                                                                       |                                                                                                                                                                                                  | 337 Assembly             |                  | 1             |