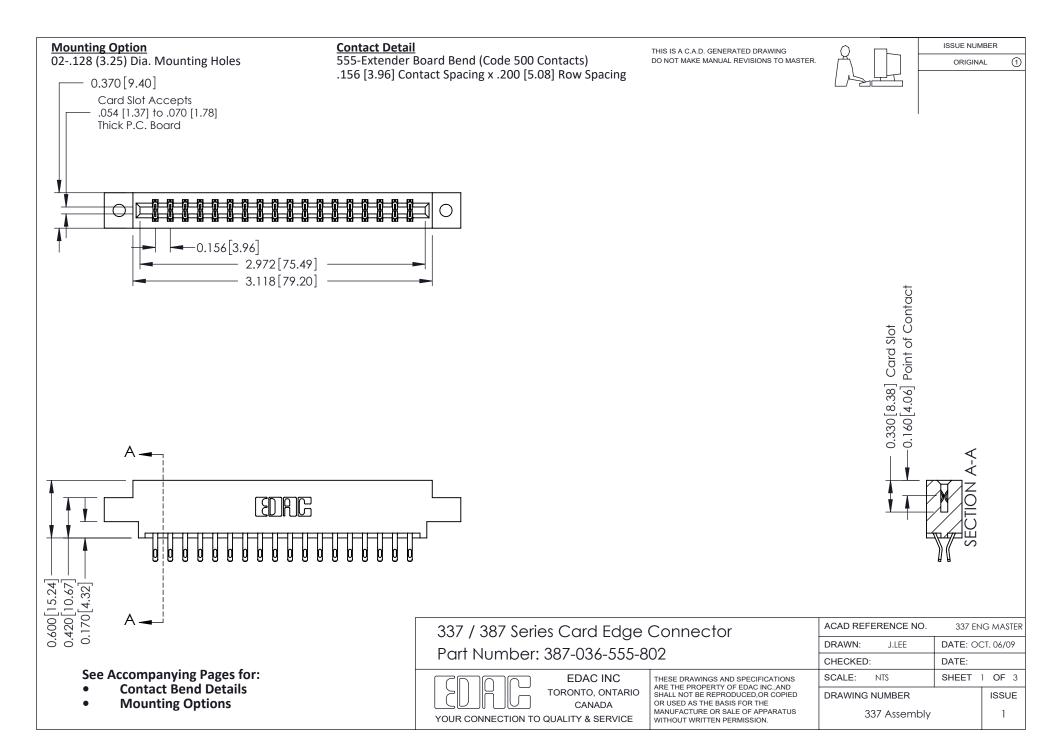

ISSUE NUMBER

ORIGINAL

1

| 337 / 387 Series Card Edge Connector<br>Contact Bend Detail           |                                                                                                                                                                                                  | ACAD REFERENCE NO. 337 E |                  | G MASTER      |
|-----------------------------------------------------------------------|--------------------------------------------------------------------------------------------------------------------------------------------------------------------------------------------------|--------------------------|------------------|---------------|
|                                                                       |                                                                                                                                                                                                  | DRAWN: J.LEE             | DATE: OCT. 06/09 |               |
|                                                                       |                                                                                                                                                                                                  | CHECKED:                 | CKED: DATE:      |               |
| EDAC INC TORONTO, ONTARIO CANADA YOUR CONNECTION TO QUALITY & SERVICE | THESE DRAWINGS AND SPECIFICATIONS ARE THE PROPERTY OF EDAC INC.,AND SHALL NOT BE REPRODUCED, OR COPIED OR USED AS THE BASIS FOR THE MANUFACTURE OR SALE OF APPARATUS WITHOUT WRITTEN PERMISSION. | SCALE: NTS               | SHEET            | 2 <b>OF</b> 3 |
|                                                                       |                                                                                                                                                                                                  | DRAWING NUMBER           |                  | ISSUE         |
|                                                                       |                                                                                                                                                                                                  | 337 Assembly             |                  | 1             |